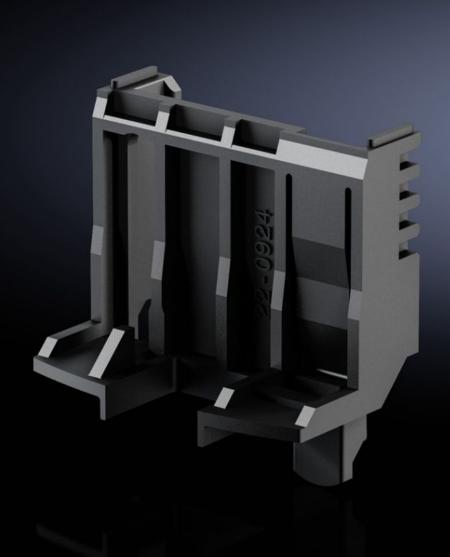

## SV 9635.620 - Positioner for Comfort component adaptors

For attaching starter and reversing combinations on the Comfort component adaptor with adjustable support rail.

## **Features**

| Model No.                   | SV 9635.620                                         |
|-----------------------------|-----------------------------------------------------|
| Product description         | For attaching equipment and reverser combinations.  |
| Material                    | Polyamide Fire protection corresponding to UL 94-V0 |
| Colour                      | RAL 9005                                            |
| Dimensions                  | Width: 45 mm<br>Height: 47.5 mm                     |
| To fit manufacturer (model) | Eaton (PKZ/PKE size 0)                              |
| Packs of                    | 10 pc(s).                                           |
| Net weight                  | 0.05                                                |
| Gross weight                | 0.121                                               |
| Customs tariff number       | 73269098                                            |
| EAN                         | 4028177817258                                       |
| ETIM 9                      | EC002270                                            |
| ECLASS 8.0                  | 27400613                                            |