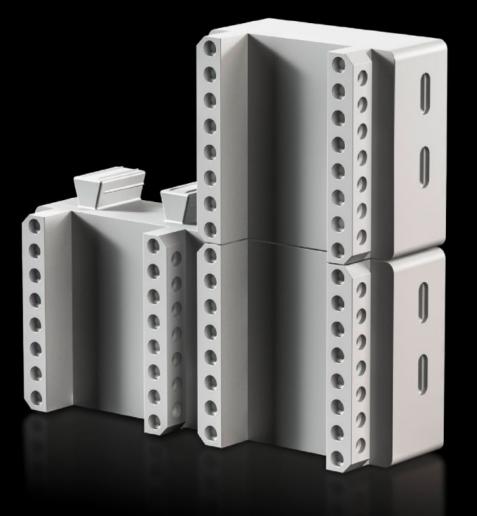

## SV 9635.640 - Extension kit for Comfort component adaptors

For the attachment of reverser combinations.

## Features

| Model No.             | SV 9635.640                                                                                        |
|-----------------------|----------------------------------------------------------------------------------------------------|
| Product description   | For attaching reverser combinations with 90 mm width.                                              |
| Material              | Polyamide<br>Fire protection corresponding to UL 94-V0                                             |
| Colour                | RAL 7035                                                                                           |
| Supply includes       | 1 set consisting of 1 expansion module, 2 extension modules, 3 connection pins<br>1 set 🛙 1 pc(s). |
| Dimensions            | Width: 90 mm<br>Height: 80 mm                                                                      |
| Packs of              | 4 pc(s).                                                                                           |
| Net weight            | 0.26                                                                                               |
| Gross weight          | 0.287                                                                                              |
| Customs tariff number | 39211900                                                                                           |
| EAN                   | 4028177919839                                                                                      |
| ETIM 9                | EC002270                                                                                           |
| ECLASS 8.0            | 27400613                                                                                           |
|                       |                                                                                                    |