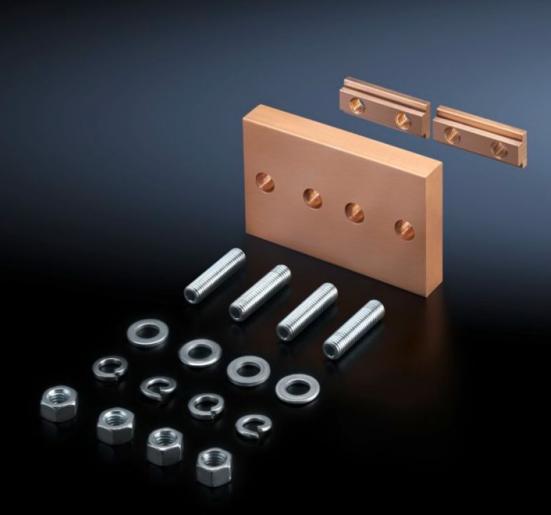

## SV 9640.191 - Longitudinal connector E-Cu

For simple baying connection of Maxi-PLS busbars.

## Features

| Model No.                    | SV 9640.191                                                          |
|------------------------------|----------------------------------------------------------------------|
| Applications                 | For simple baying connection of Maxi-PLS busbars                     |
| Material                     | E-Cu                                                                 |
| Supply includes              | Longitudinal connectors<br>Sliding blocks<br>Bolts<br>Assembly parts |
| To fit busbars               | Maxi-PLS 45<br>Maxi-PLS 45 S                                         |
| Packs of                     | 1 pc(s).                                                             |
| Net weight                   | 1.7                                                                  |
| Gross weight                 | 1.723                                                                |
| Copper weight (kg per piece) | 1.52                                                                 |
| Customs tariff number        | 73182900                                                             |
| EAN                          | 4028177642959                                                        |
| ETIM 9                       | EC001900                                                             |
| ECLASS 8.0                   | 27400613                                                             |
|                              |                                                                      |