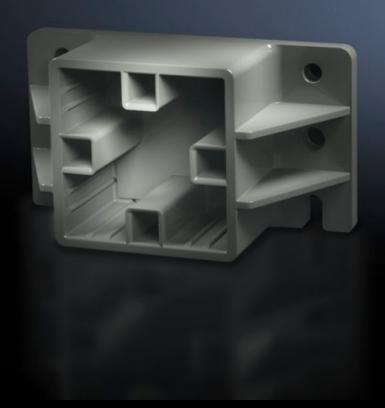

# SV 9649.010 - End supports for Maxi-PLS busbars

For attaching Maxi-PLS busbars on the sides by insertion into the supports.

#### **Features**

| Model No.             | SV 9649.010                                                                                                                         |
|-----------------------|-------------------------------------------------------------------------------------------------------------------------------------|
| Product description   | For attaching Maxi-PLS busbars when used as a cable connection system. The stepped configuration ensures simple cable installation. |
| Material              | Polyamide Fire protection corresponding to UL 94-V0                                                                                 |
| Colour                | Similar to RAL 9011                                                                                                                 |
| Supply includes       | Assembly parts                                                                                                                      |
| To fit busbars        | Maxi-PLS 45 S<br>Maxi-PLS 45                                                                                                        |
| Packs of              | 2 pc(s).                                                                                                                            |
| Net weight            | 0.23                                                                                                                                |
| Gross weight          | 0.284                                                                                                                               |
| Customs tariff number | 39269097                                                                                                                            |
| EAN                   | 4028177400863                                                                                                                       |
| ETIM 9                | EC001166                                                                                                                            |
| ECLASS 8.0            | 27400607                                                                                                                            |
|                       |                                                                                                                                     |