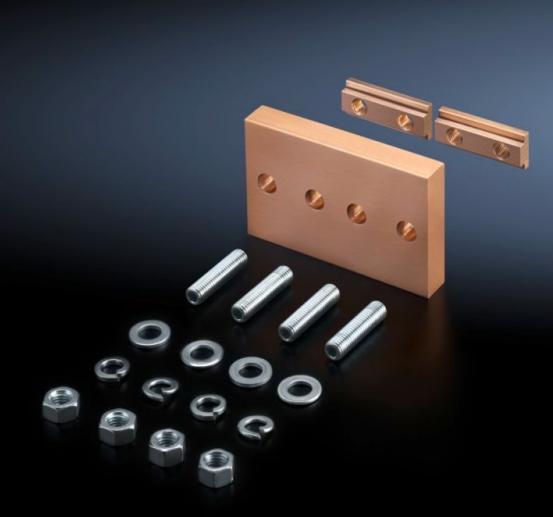

### SV 9650.191 - Longitudinal connector E-Cu

For simple baying connection of Maxi-PLS busbars.

#### Features

| SV 9650.191                                      |
|--------------------------------------------------|
| For simple baying connection of Maxi-PLS busbars |
| E-Cu                                             |
| Longitudinal connectors                          |
| Sliding blocks                                   |
| Bolts                                            |
| Assembly parts                                   |
| Maxi-PLS 60                                      |
| 1 pc(s).                                         |
| 2.21                                             |
| 2.221                                            |
| 1.87                                             |
| 74198090                                         |
| 4028177643048                                    |
| EC002525                                         |
| 27400613                                         |
|                                                  |