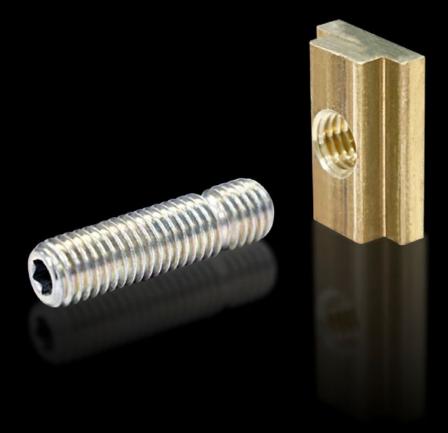

### SV 9650.370 - Terminal studs for Maxi-PLS

For connecting cables with ring terminals

#### **Features**

| Model No.             | SV 9650.370                                |
|-----------------------|--------------------------------------------|
| Product description   | For connecting cables with ring terminals. |
| Material              | Terminal stud: Steel, zinc-plated          |
|                       | Sliding block: Copper alloy                |
| Supply includes       | Terminal studs                             |
|                       | Sliding blocks                             |
|                       | Assembly parts                             |
| To fit busbars        | Maxi-PLS 60                                |
| Dimensions            | Thread: M12                                |
|                       | Thread length: 32 mm                       |
| Packs of              | 3 pc(s).                                   |
| Net weight            | 0.3                                        |
| Gross weight          | 0.347                                      |
| Customs tariff number | 73181535                                   |
| EAN                   | 4028177239548                              |
| ETIM 9                | EC002498                                   |
| ECLASS 8.0            | 27379201                                   |
|                       |                                            |