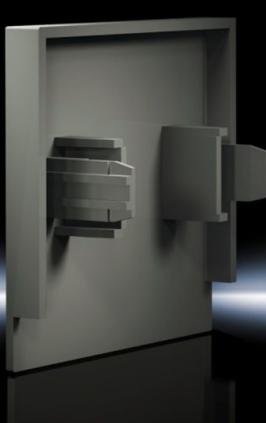

## SV 9659.060 - End cover

For clip-on mounting on the end surface of Maxi-PLS busbars.

## Features

| Model No.             | SV 9659.060                                                 |
|-----------------------|-------------------------------------------------------------|
| Applications          | For clip-on mounting on the end surface of Maxi-PLS busbars |
| Material              | Polyamide                                                   |
| To fit busbars        | Maxi-PLS 3200                                               |
| Packs of              | 2 pc(s).                                                    |
| Net weight            | 0.04                                                        |
| Gross weight          | 0.052                                                       |
| Customs tariff number | 85472000                                                    |
| EAN                   | 4028177400894                                               |
| ETIM 9                | EC002525                                                    |
| ECLASS 8.0            | 27400613                                                    |
|                       |                                                             |