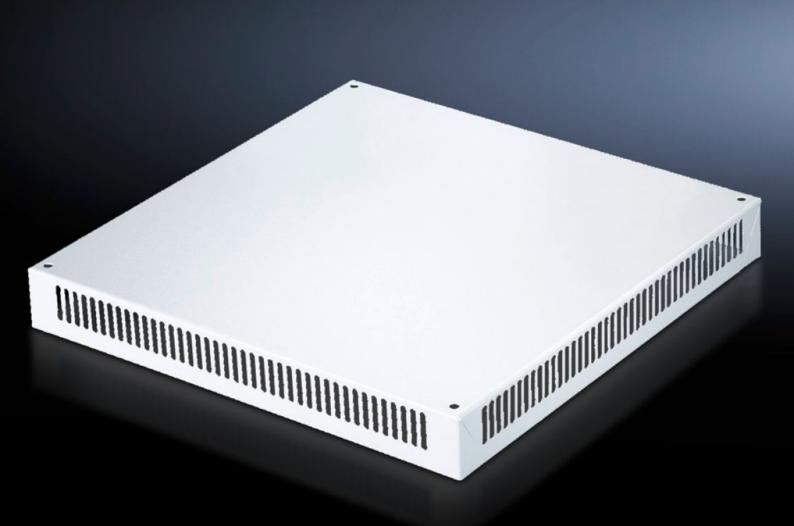

## SV 9659.525 Roof plate IP 2X with ventilation hole

State: 23.8.2025 (Source: rittal.com/si-sl)

## SV 9659.525 - Roof plate IP 2X with ventilation hole for TS

For enclosures without roof plate and in exchange for the standard roof in other TS enclosures.

## **Features**

| Model No.             | SV 9659.525                                                                                     |
|-----------------------|-------------------------------------------------------------------------------------------------|
| Applications          | For enclosures without roof plate and in exchange for the standard roof in other TS enclosures. |
| Material              | Sheet steel, 1.5 mm                                                                             |
| Surface finish        | Textured paint                                                                                  |
| Colour                | RAL 7035                                                                                        |
| Supply includes       | Assembly parts                                                                                  |
| Build-up height       | 72 mm                                                                                           |
| To fit                | Width: = 600 mm<br>Depth: = 800 mm                                                              |
| Packs of              | 1 pc(s).                                                                                        |
| Net weight            | 7.8                                                                                             |
| Gross weight          | 8.1                                                                                             |
| Customs tariff number | 94039910                                                                                        |
| EAN                   | 4028177465091                                                                                   |
| ETIM 9                | EC000744                                                                                        |
| ECLASS 8.0            | 27182405                                                                                        |
|                       |                                                                                                 |