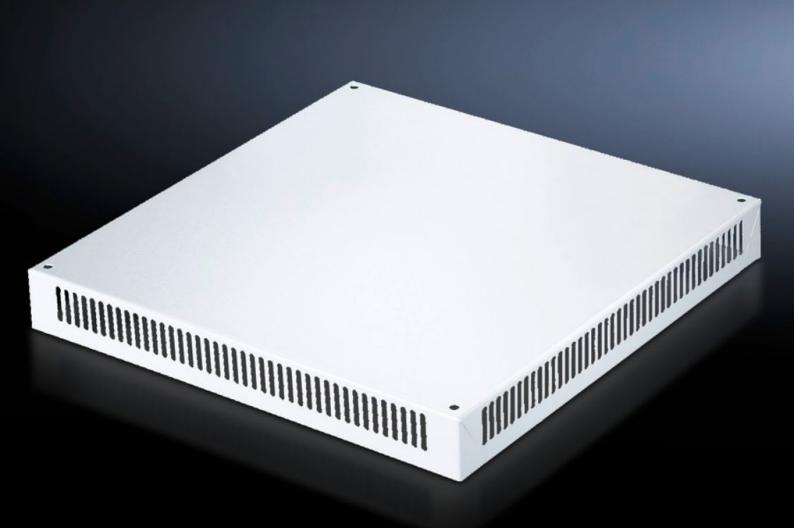

## SV 9659.535 Roof plate IP 2X with ventilation hole

State: 10.5.2025 (Source: rittal.com/si-sl)

## SV 9659.535 - Roof plate IP 2X with ventilation hole for TS

For enclosures without roof plate and in exchange for the standard roof in other TS enclosures.

## **Features**

| Model No.             | SV 9659.535                                                                                     |
|-----------------------|-------------------------------------------------------------------------------------------------|
| Applications          | For enclosures without roof plate and in exchange for the standard roof in other TS enclosures. |
| Material              | Sheet steel, 1.5 mm                                                                             |
| Surface finish        | Textured paint                                                                                  |
| Colour                | RAL 7035                                                                                        |
| Supply includes       | Assembly parts                                                                                  |
| Build-up height       | 72 mm                                                                                           |
| To fit                | Width: = 800 mm<br>Depth: = 800 mm                                                              |
| Packs of              | 1 pc(s).                                                                                        |
| Net weight            | 9.828                                                                                           |
| Gross weight          | 10.62                                                                                           |
| Customs tariff number | 73269098                                                                                        |
| EAN                   | 4028177465114                                                                                   |
| ETIM 9                | EC002525                                                                                        |
| ECLASS 8.0            | 27182405                                                                                        |
|                       |                                                                                                 |