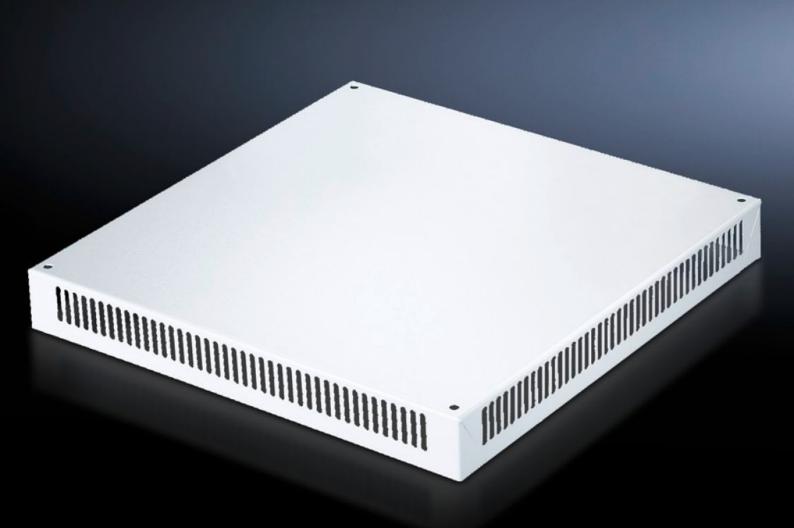

## SV 9659.555 Roof plate IP 2X with ventilation hole

State: 2.8.2025 (Source: rittal.com/si-sl)

## SV 9659.555 - Roof plate IP 2X with ventilation hole for TS

For enclosures without roof plate and in exchange for the standard roof in other TS enclosures.

## **Features**

| Model No.             | SV 9659.555                                                                                     |
|-----------------------|-------------------------------------------------------------------------------------------------|
| Applications          | For enclosures without roof plate and in exchange for the standard roof in other TS enclosures. |
| Material              | Sheet steel, 1.5 mm                                                                             |
| Surface finish        | Textured paint                                                                                  |
| Colour                | RAL 7035                                                                                        |
| Supply includes       | Assembly parts                                                                                  |
| Build-up height       | 72 mm                                                                                           |
| To fit                | Width: = 1,200 mm<br>Depth: = 800 mm                                                            |
| Packs of              | 1 pc(s).                                                                                        |
| Net weight            | 14.75                                                                                           |
| Gross weight          | 15.01                                                                                           |
| Customs tariff number | 73269098                                                                                        |
| EAN                   | 4028177465138                                                                                   |
| ETIM 9                | EC002525                                                                                        |
| ECLASS 8.0            | 27182405                                                                                        |
|                       |                                                                                                 |