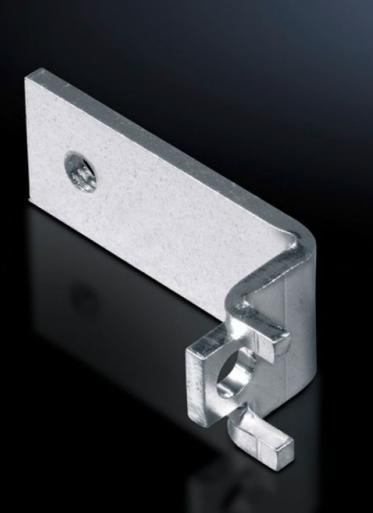

## SV 9660.090 - Mounting bracket for contact hazard protection cover

For the attachment of contact hazard protection covers.

## Features

| Model No.                     | SV 9660.090                                                                                                    |
|-------------------------------|----------------------------------------------------------------------------------------------------------------|
| Product description           | For the attachment of contact hazard protection covers. Tapped hole M6.                                        |
| Material                      | Sheet steel                                                                                                    |
| Surface finish                | Zinc-plated                                                                                                    |
| Supply includes               | Assembly screws                                                                                                |
| Assembly instruction          | The mounting bracket is fitted to the enclosure frame.                                                         |
| Packs of                      | 24 pc(s).                                                                                                      |
| Net weight                    | 0.864                                                                                                          |
| Gross weight                  | 0.97                                                                                                           |
| PCF per pack (cradle-to-gate) | 3.7 kg CO2 eq (Cat B)                                                                                          |
| Note on PCF category          | Category B: PCF value (cradle-to-gate) based on the product weight, approximately calculated and self-declared |
| Customs tariff number         | 73182900                                                                                                       |
| EAN                           | 4028177448322                                                                                                  |
| ETIM 9                        | EC002620                                                                                                       |
| ECLASS 8.0                    | 27400613                                                                                                       |
|                               |                                                                                                                |