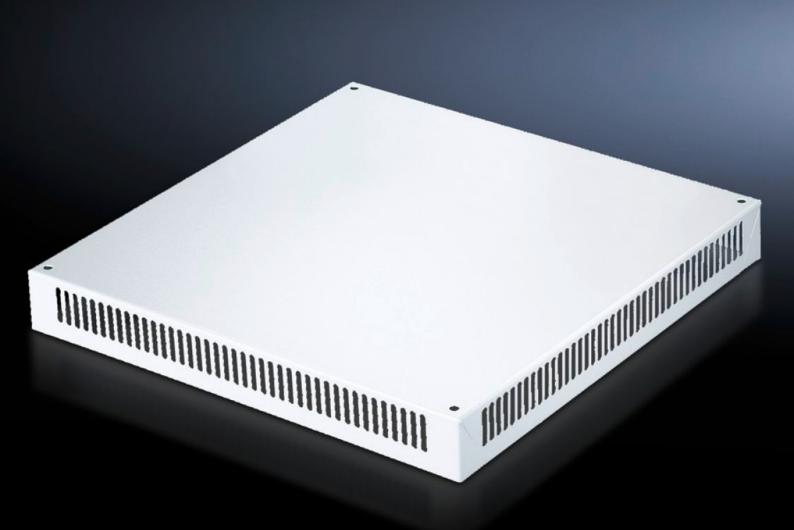

## SV 9660.235 Roof plate IP 2X with ventilation hole

State: 23.8.2025 (Source: rittal.com/si-sl)

## SV 9660.235 - Roof plate IP 2X with ventilation hole for TS

For enclosures without roof plate and in exchange for the standard roof in other TS enclosures.

## **Features**

| Model No.             | SV 9660.235                                                                                     |
|-----------------------|-------------------------------------------------------------------------------------------------|
| Applications          | For enclosures without roof plate and in exchange for the standard roof in other TS enclosures. |
| Material              | Sheet steel, 1.5 mm                                                                             |
| Surface finish        | Textured paint                                                                                  |
| Colour                | RAL 7035                                                                                        |
| Supply includes       | Assembly parts                                                                                  |
| Build-up height       | 72 mm                                                                                           |
| To fit                | Width: = 600 mm<br>Depth: = 600 mm                                                              |
| Packs of              | 1 pc(s).                                                                                        |
| Net weight            | 5.924                                                                                           |
| Gross weight          | 6.66                                                                                            |
| Customs tariff number | 94039910                                                                                        |
| EAN                   | 4028177464940                                                                                   |
| ETIM 9                | EC000744                                                                                        |
| ECLASS 8.0            | 27182405                                                                                        |
|                       |                                                                                                 |