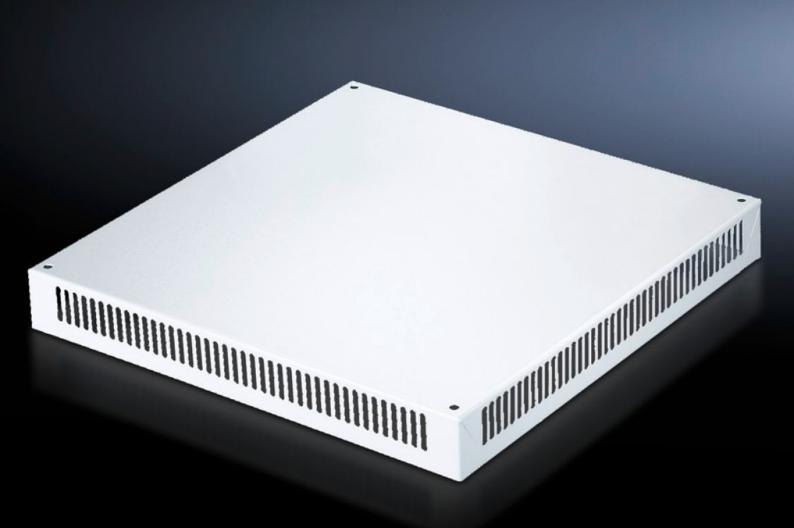

## SV 9660.245 - Roof plate IP 2X with ventilation hole for TS

For enclosures without roof plate and in exchange for the standard roof in other TS enclosures.

## **Features**

| Model No.             | SV 9660.245                                                                                     |
|-----------------------|-------------------------------------------------------------------------------------------------|
| Applications          | For enclosures without roof plate and in exchange for the standard roof in other TS enclosures. |
| Material              | Sheet steel, 1.5 mm                                                                             |
| Surface finish        | Textured paint                                                                                  |
| Colour                | RAL 7035                                                                                        |
| Supply includes       | Assembly parts                                                                                  |
| Build-up height       | 72 mm                                                                                           |
| To fit                | Width: = 800 mm<br>Depth: = 600 mm                                                              |
| Packs of              | 1 pc(s).                                                                                        |
| Net weight            | 7.475                                                                                           |
| Gross weight          | 7.868                                                                                           |
| Customs tariff number | 94039910                                                                                        |
| EAN                   | 4028177464957                                                                                   |
| ETIM 9                | EC000744                                                                                        |
| ECLASS 8.0            | 27182405                                                                                        |
|                       |                                                                                                 |