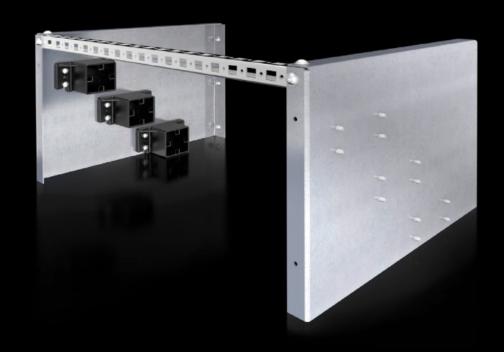

# SV 9660.980 - Compact infeed for Maxi-PLS

For individual use as a 3-pole cable connection bar system. Direct mounting on the mounting plate or punched section without mounting flange.

#### **Features**

| Model No.             | SV 9660.980                                                                                                                                   |
|-----------------------|-----------------------------------------------------------------------------------------------------------------------------------------------|
| Product description   | For individual use as a 3-pole cable connection bar system. Direct mounting on the mounting plate or punched section without mounting flange. |
| Material              | End support: Polyamide (PA 6)<br>Retaining plate: Sheet steel, zinc-plated<br>Punched rail: Sheet steel, zinc-plated                          |
| Supply includes       | 6 end supports 2 support plates for end supports 1 punched rail 23 x 23 mm (length 495 mm) Assembly parts                                     |
| To fit busbars        | Maxi-PLS 45 S/45                                                                                                                              |
| Packs of              | 1 pc(s).                                                                                                                                      |
| Net weight            | 5.221                                                                                                                                         |
| Gross weight          | 5.7                                                                                                                                           |
| Customs tariff number | 85369001                                                                                                                                      |
| EAN                   | 4028177525726                                                                                                                                 |
| ETIM 9                | EC004592                                                                                                                                      |
| ECLASS 8.0            | 27400613                                                                                                                                      |