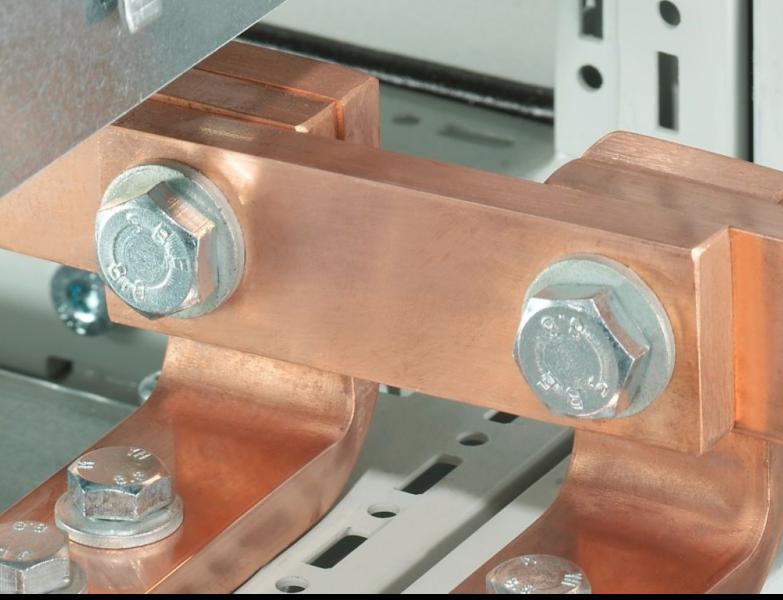

### SV 9661.150 - Baying bracket E-Cu

The PE/PEN combination, comprising busbars, combination angles and baying brackets, supports type-tested configurations to IEC 61 439-1.

#### Features

| Model No.                    | SV 9661.150                                                                                                   |
|------------------------------|---------------------------------------------------------------------------------------------------------------|
| Product description          | For connecting rectangular busbars from enclosure to enclosure ir conjunction with PE/PEN combination angles. |
| Material                     | E-Cu                                                                                                          |
| To fit busbars               | Busbar E-Cu with integral punchings                                                                           |
| Dimensions                   | Length: 88 mm                                                                                                 |
| To fit busbars               | Width: 80<br>Height: 10 mm                                                                                    |
| Packs of                     | 4 pc(s).                                                                                                      |
| Net weight                   | 2.6                                                                                                           |
| Gross weight                 | 3.08                                                                                                          |
| Copper weight (kg per piece) | 0.52                                                                                                          |
| Customs tariff number        | 74198090                                                                                                      |
| EAN                          | 4028177494701                                                                                                 |
| ETIM 9                       | EC002270                                                                                                      |
| ECLASS 8.0                   | 27409221                                                                                                      |
|                              |                                                                                                               |