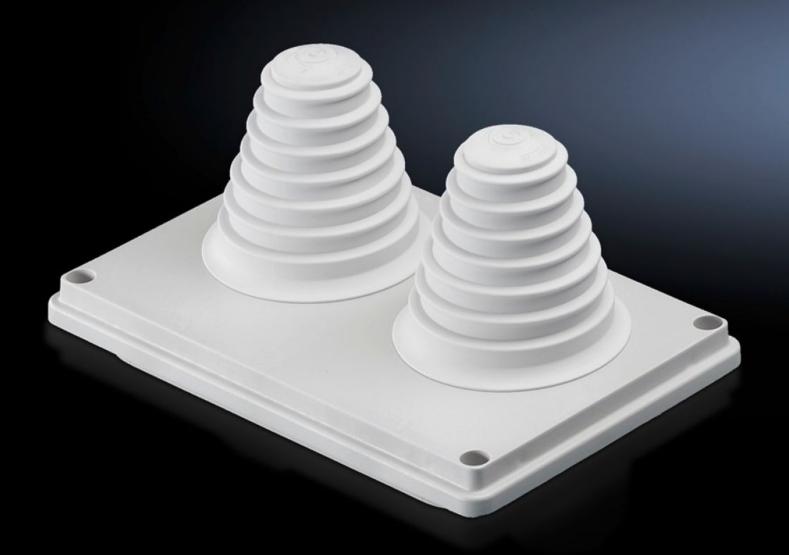

## SV 9665.780 - Cable entry gland for roof plate

Cable entry glands for roof plates, with metric knockouts, sealing membranes, entry glands, or sealed.

## **Features**

| Model No.                            | SV 9665.780                                      |
|--------------------------------------|--------------------------------------------------|
| Design                               | with entry fittings up to Ø 66 mm                |
| Product description                  | For simple, secure cable entry in the roof zone. |
| Material                             | Insulating material                              |
| Colour                               | RAL 7035                                         |
| Supply includes                      | Seal included                                    |
| Dimensions                           | Width: 250 mm<br>Depth: 160 mm                   |
| IP protection category to IEC 60 529 | IP 55                                            |
| Packs of                             | 1 pc(s).                                         |
| Net weight                           | 0.38                                             |
| Gross weight                         | 0.39                                             |
| Customs tariff number                | 85369095                                         |
| EAN                                  | 4028177382473                                    |
| ETIM 9                               | EC000211                                         |
| ECLASS 8.0                           | 27142421                                         |