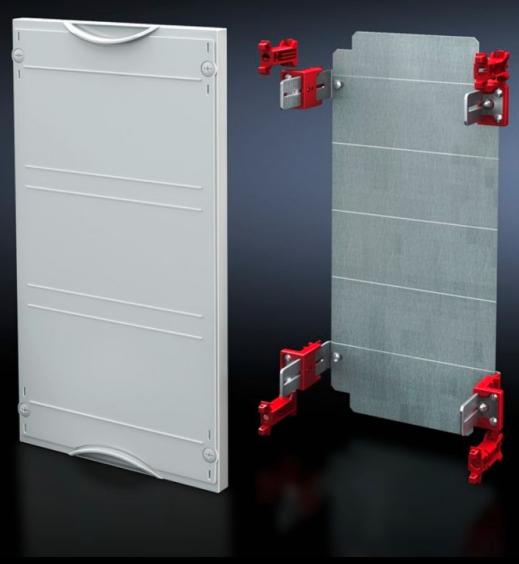

# SV 9666.100 - Mounting plate module

With mounting plate. Cover is prepared for a lead seal.

#### **Features**

| Model No.                         | SV 9666.100                                                                  |
|-----------------------------------|------------------------------------------------------------------------------|
| Product description               | Possible installation depth 105 - 140 mm. Cover is prepared for a lead seal. |
| Material                          | Cover: Polystyrene<br>Mounting plate: Sheet steel, zinc-plated               |
| Colour                            | RAL 7035                                                                     |
| Supply includes                   | Assembly parts                                                               |
| Dimensions                        | Width: 250 mm<br>Height: 450 mm                                              |
| Size                              | Width units (WU) @ 250 mm: 1<br>Height units (U) @ 150 mm: 3                 |
| Dimensions mounting plate (W x H) | 188 mm x 416 mm                                                              |
| Packs of                          | 1 pc(s).                                                                     |
| Net weight                        | 2.17                                                                         |
| Gross weight                      | 2.185                                                                        |
| Customs tariff number             | 94039910                                                                     |
| EAN                               | 4028177676046                                                                |
| ETIM 9                            | EC001893                                                                     |
| ECLASS 8.0                        | 27400608                                                                     |