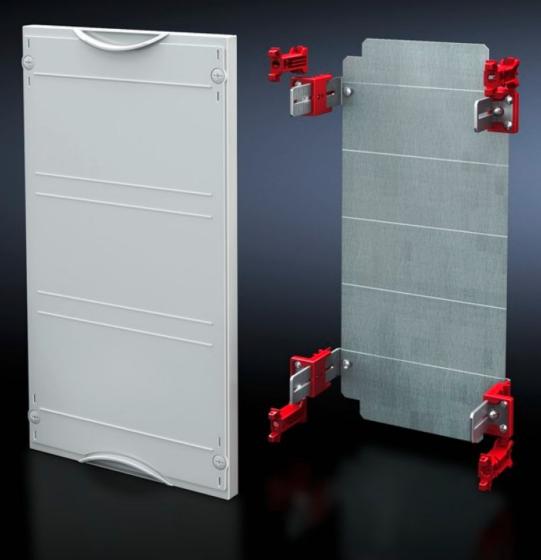

## SV 9666.110 - Mounting plate module

With mounting plate. Cover is prepared for a lead seal.