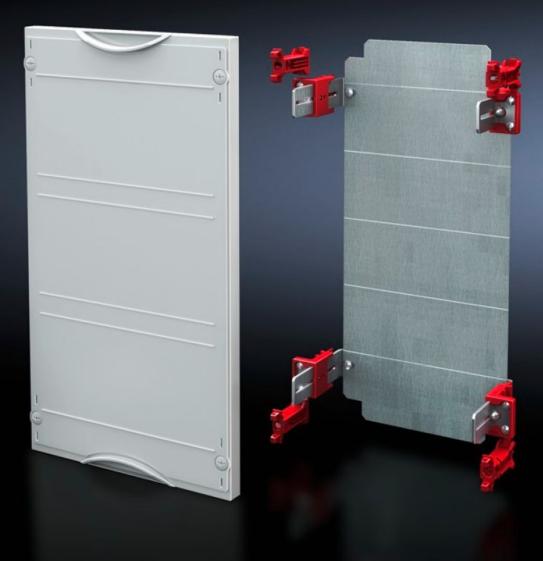

## SV 9666.130 - Mounting plate module

With mounting plate. Cover is prepared for a lead seal.

## Features

| Model No.                            | SV 9666.130                                                                  |
|--------------------------------------|------------------------------------------------------------------------------|
| Product description                  | Possible installation depth 105 - 140 mm. Cover is prepared for a lead seal. |
| Material                             | Cover: Polystyrene<br>Mounting plate: Sheet steel, zinc-plated               |
| Colour                               | RAL 7035                                                                     |
| Supply includes                      | Assembly parts                                                               |
| Dimensions                           | Width: 500 mm<br>Height: 300 mm                                              |
| Size                                 | Width units (WU) @ 250 mm: 2<br>Height units (U) @ 150 mm: 2                 |
| Dimensions mounting plate (W x<br>H) | 438 mm x 266 mm                                                              |
| Packs of                             | 1 pc(s).                                                                     |
| Net weight                           | 3.21                                                                         |
| Gross weight                         | 3.22                                                                         |
| Customs tariff number                | 94039910                                                                     |
| EAN                                  | 4028177676077                                                                |
| ETIM 9                               | EC001893                                                                     |
| ECLASS 8.0                           | 27400608                                                                     |
|                                      |                                                                              |