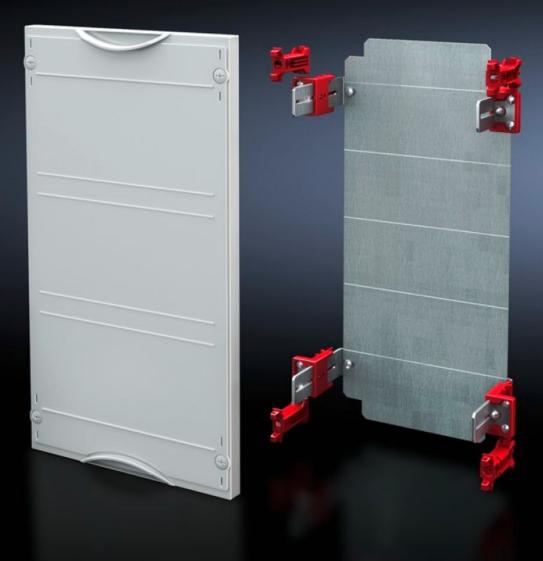

## SV 9666.133 - Mounting plate module

With mounting plate. Cover is prepared for a lead seal.

## Features

| Model No.                            | SV 9666.133                                                                  |
|--------------------------------------|------------------------------------------------------------------------------|
| Product description                  | Possible installation depth 105 - 140 mm. Cover is prepared for a lead seal. |
| Material                             | Cover: Polystyrene<br>Mounting plate: Sheet steel, zinc-plated               |
| Colour                               | RAL 7035                                                                     |
| Supply includes                      | Assembly parts                                                               |
| Dimensions                           | Width: 750 mm<br>Height: 300 mm                                              |
| Size                                 | Width units (WU) @ 250 mm: 3<br>Height units (U) @ 150 mm: 2                 |
| Dimensions mounting plate (W x<br>H) | 688 mm x 266 mm                                                              |
| Packs of                             | 1 pc(s).                                                                     |
| Net weight                           | 4.8                                                                          |
| Gross weight                         | 4.9                                                                          |
| Customs tariff number                | 94039910                                                                     |
| EAN                                  | 4028177676084                                                                |
| ETIM 9                               | EC001893                                                                     |
| ECLASS 8.0                           | 27400608                                                                     |
|                                      |                                                                              |