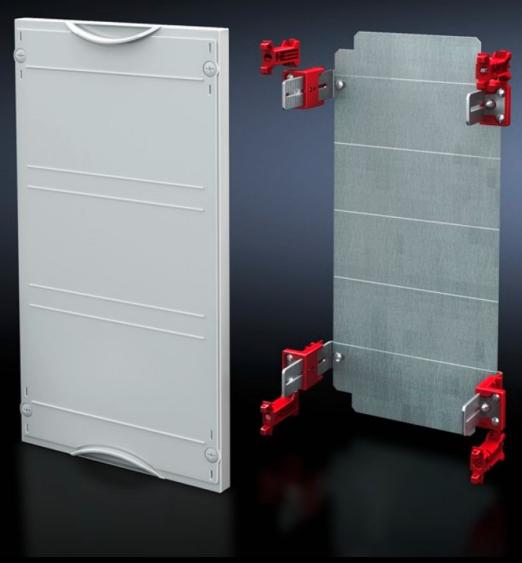

# SV 9666.143 - Mounting plate module

With mounting plate. Cover is prepared for a lead seal.

#### **Features**

| Model No.                         | SV 9666.143                                                                  |
|-----------------------------------|------------------------------------------------------------------------------|
| Product description               | Possible installation depth 105 - 140 mm. Cover is prepared for a lead seal. |
| Material                          | Cover: Polystyrene<br>Mounting plate: Sheet steel, zinc-plated               |
| Colour                            | RAL 7035                                                                     |
| Supply includes                   | Assembly parts                                                               |
| Dimensions                        | Width: 750 mm<br>Height: 450 mm                                              |
| Size                              | Width units (WU) @ 250 mm: 3<br>Height units (U) @ 150 mm: 3                 |
| Dimensions mounting plate (W x H) | 688 mm x 416 mm                                                              |
| Packs of                          | 1 pc(s).                                                                     |
| Net weight                        | 6.8                                                                          |
| Gross weight                      | 6.9                                                                          |
| Customs tariff number             | 94039910                                                                     |
| EAN                               | 4028177676107                                                                |
| ETIM 9                            | EC001893                                                                     |
| ECLASS 8.0                        | 27400608                                                                     |
|                                   |                                                                              |