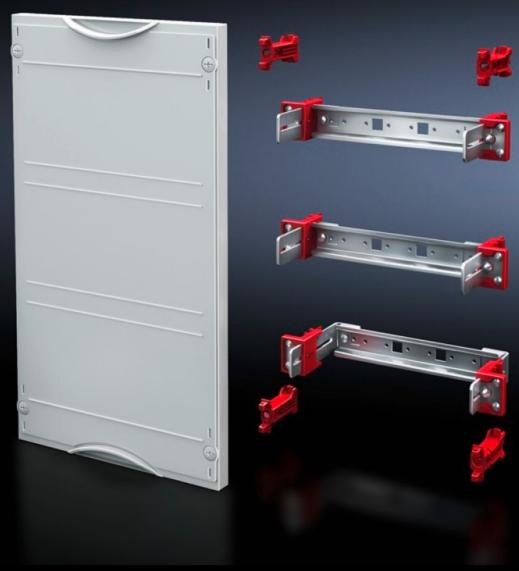

## SV 9666.180 - Support rail module

For installing terminal blocks, switchgear, etc. With support rails 35/15 mm. Cover is prepared for a lead seal.

#### **Features**

| Model No.                     | SV 9666.180                                                                                                                                             |
|-------------------------------|---------------------------------------------------------------------------------------------------------------------------------------------------------|
| Product description           | For installing terminal blocks, switchgear, etc. with support rails 35 x 15 mm. Adjustable on a 25 mm pitch pattern. Cover is prepared for a lead seal. |
| Material                      | Cover: Polystyrene<br>Support rail: Sheet steel, zinc-plated                                                                                            |
| Colour                        | RAL 7035                                                                                                                                                |
| Supply includes               | Assembly parts                                                                                                                                          |
| Dimensions                    | Width: 250 mm<br>Height: 450 mm                                                                                                                         |
| Size                          | Width units (WU) @ 250 mm: 1<br>Height units (U) @ 150 mm: 3                                                                                            |
| Number of support rails 35/15 | 3                                                                                                                                                       |
| Packs of                      | 1 pc(s).                                                                                                                                                |
| Net weight                    | 1.55                                                                                                                                                    |
| Gross weight                  | 1.557                                                                                                                                                   |
| Customs tariff number         | 85369001                                                                                                                                                |
| EAN                           | 4028177676145                                                                                                                                           |
| ETIM 9                        | EC000264                                                                                                                                                |
| ECLASS 8.0                    | 27142411                                                                                                                                                |