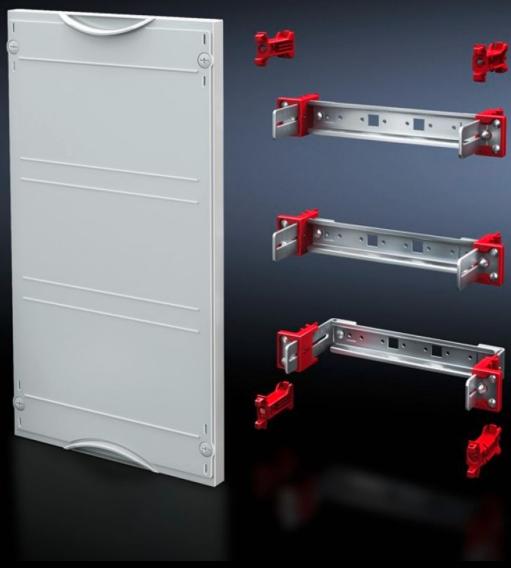

## SV 9666.190 - Support rail module

For installing terminal blocks, switchgear, etc. With support rails 35/15 mm. Cover is prepared for a lead seal.

#### **Features**

| Model No.                     | SV 9666.190                                                                                                                                             |
|-------------------------------|---------------------------------------------------------------------------------------------------------------------------------------------------------|
| Product description           | For installing terminal blocks, switchgear, etc. with support rails 35 x 15 mm. Adjustable on a 25 mm pitch pattern. Cover is prepared for a lead seal. |
| Material                      | Cover: Polystyrene<br>Support rail: Sheet steel, zinc-plated                                                                                            |
| Colour                        | RAL 7035                                                                                                                                                |
| Supply includes               | Assembly parts                                                                                                                                          |
| Dimensions                    | Width: 250 mm<br>Height: 600 mm                                                                                                                         |
| Size                          | Width units (WU) @ 250 mm: 1<br>Height units (U) @ 150 mm: 4                                                                                            |
| Number of support rails 35/15 | 4                                                                                                                                                       |
| Packs of                      | 1 pc(s).                                                                                                                                                |
| Net weight                    | 2.09                                                                                                                                                    |
| Gross weight                  | 2.1                                                                                                                                                     |
| Customs tariff number         | 85369001                                                                                                                                                |
| EAN                           | 4028177676152                                                                                                                                           |
| ETIM 9                        | EC000264                                                                                                                                                |
| ECLASS 8.0                    | 27142411                                                                                                                                                |