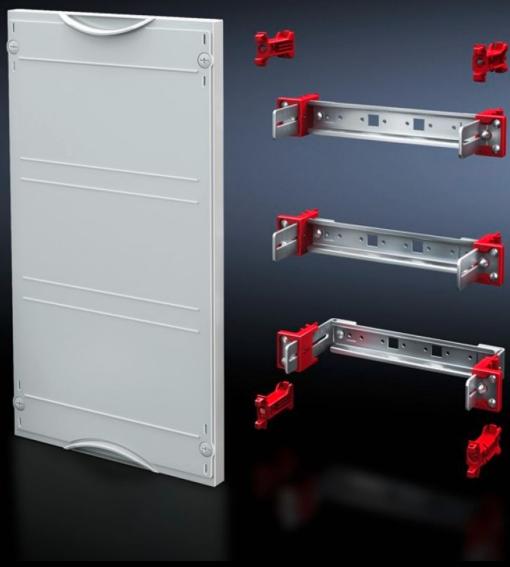

## SV 9666.200 - Support rail module

For installing terminal blocks, switchgear, etc. With support rails 35/15 mm. Cover is prepared for a lead seal.

#### **Features**

| Model No.                     | SV 9666.200                                                                                                                                             |
|-------------------------------|---------------------------------------------------------------------------------------------------------------------------------------------------------|
| Product description           | For installing terminal blocks, switchgear, etc. with support rails 35 x 15 mm. Adjustable on a 25 mm pitch pattern. Cover is prepared for a lead seal. |
| Material                      | Cover: Polystyrene<br>Support rail: Sheet steel, zinc-plated                                                                                            |
| Colour                        | RAL 7035                                                                                                                                                |
| Supply includes               | Assembly parts                                                                                                                                          |
| Dimensions                    | Width: 500 mm<br>Height: 150 mm                                                                                                                         |
| Size                          | Width units (WU) @ 250 mm: 2<br>Height units (U) @ 150 mm: 1                                                                                            |
| Number of support rails 35/15 | 1                                                                                                                                                       |
| Packs of                      | 1 pc(s).                                                                                                                                                |
| Net weight                    | 1.13                                                                                                                                                    |
| Gross weight                  | 1.14                                                                                                                                                    |
| Customs tariff number         | 85369001                                                                                                                                                |
| EAN                           | 4028177676169                                                                                                                                           |
| ETIM 9                        | EC000264                                                                                                                                                |
| ECLASS 8.0                    | 27142411                                                                                                                                                |