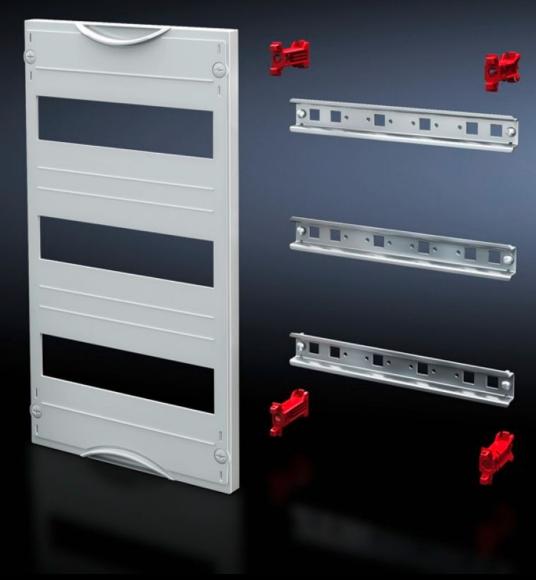

## SV 9666.240 - DIN rail mounted device module

Cover is prepared for a lead seal.

#### **Features**

| Model No.               | SV 9666.240                                                                                                |
|-------------------------|------------------------------------------------------------------------------------------------------------|
| Product description     | To accommodate DIN rail mounted devices. With support rails 35 x 15 mm. Cover is prepared for a lead seal. |
| Material                | Cover: Polystyrene<br>Support rail: Sheet steel, zinc-plated<br>Cover: Polystyrene                         |
| Colour                  | RAL 7035                                                                                                   |
| Supply includes         | Assembly parts                                                                                             |
| Dimensions              | Width: 250 mm<br>Height: 150 mm                                                                            |
| Size                    | Width units (WU) @ 250 mm: 1<br>Height units (U) @ 150 mm: 1<br>Max. pitch units @ 18 mm: 12               |
| Number of support rails | 1                                                                                                          |
| Number of cut-outs      | 1                                                                                                          |
| Packs of                | 1 pc(s).                                                                                                   |
| Net weight              | 0.4                                                                                                        |
| Gross weight            | 0.417                                                                                                      |
| Customs tariff number   | 85369001                                                                                                   |
| EAN                     | 4028177676220                                                                                              |
| ETIM 9                  | EC000264                                                                                                   |
| ECLASS 8.0              | 27142411                                                                                                   |
|                         |                                                                                                            |