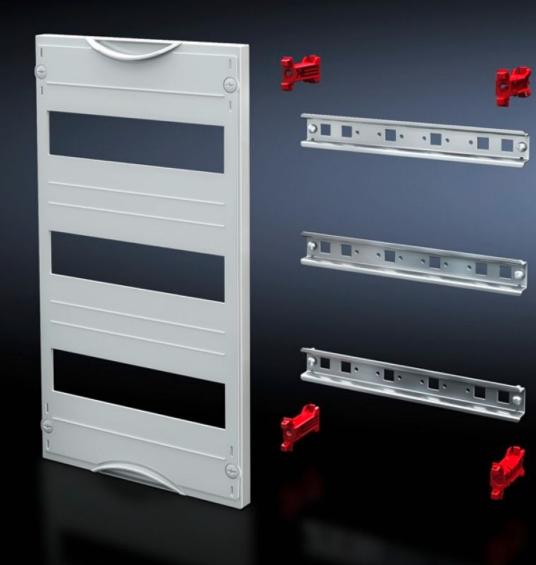

## SV 9666.250 - DIN rail mounted device module

Cover is prepared for a lead seal.

## Features

| Model No.               | SV 9666.250                                                                                                |
|-------------------------|------------------------------------------------------------------------------------------------------------|
| Product description     | To accommodate DIN rail mounted devices. With support rails 35 x 15 mm. Cover is prepared for a lead seal. |
| Material                | Cover: Polystyrene<br>Support rail: Sheet steel, zinc-plated<br>Cover: Polystyrene                         |
| Colour                  | RAL 7035                                                                                                   |
| Supply includes         | Assembly parts                                                                                             |
| Dimensions              | Width: 250 mm<br>Height: 300 mm                                                                            |
| Size                    | Width units (WU) @ 250 mm: 1<br>Height units (U) @ 150 mm: 2<br>Max. pitch units @ 18 mm: 24               |
| Number of support rails | 2                                                                                                          |
| Number of cut-outs      | 2                                                                                                          |
| Packs of                | 1 pc(s).                                                                                                   |
| Net weight              | 0.8                                                                                                        |
| Gross weight            | 0.813                                                                                                      |
| Customs tariff number   | 85369001                                                                                                   |
| EAN                     | 4028177676237                                                                                              |
| ETIM 9                  | EC000264                                                                                                   |
| ECLASS 8.0              | 27142411                                                                                                   |
|                         |                                                                                                            |