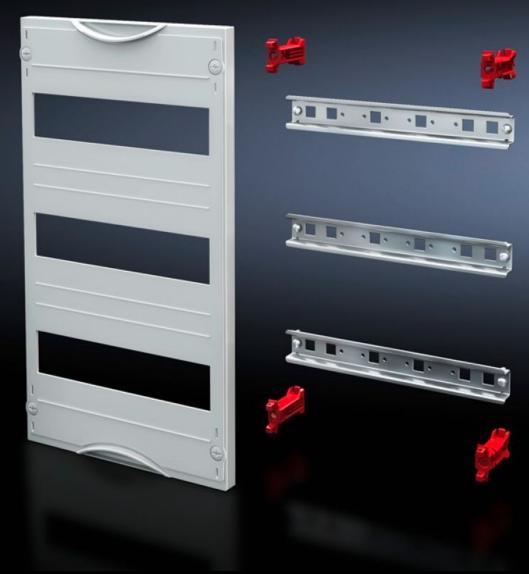

### SV 9666.260 - DIN rail mounted device module

Cover is prepared for a lead seal.

#### **Features**

| N                       | 0)/0666.060                                                            |
|-------------------------|------------------------------------------------------------------------|
| Model No.               | SV 9666.260                                                            |
| Product description     | To accommodate DIN rail mounted devices. With support rails 35 $\rm x$ |
|                         | 15 mm. Cover is prepared for a lead seal.                              |
| Material                | Cover: Polystyrene                                                     |
|                         | Support rail: Sheet steel, zinc-plated                                 |
|                         | Cover: Polystyrene                                                     |
| Colour                  | RAL 7035                                                               |
| Supply includes         | Assembly parts                                                         |
| Dimensions              | Width: 250 mm                                                          |
|                         | Height: 450 mm                                                         |
| Size                    | Width units (WU) @ 250 mm: 1                                           |
|                         | Height units (U) @ 150 mm: 3                                           |
|                         | Max. pitch units @ 18 mm: 36                                           |
| Number of support rails | 3                                                                      |
| Number of cut-outs      | 3                                                                      |
| Packs of                | 1 pc(s).                                                               |
| Net weight              | 1.05                                                                   |
| Gross weight            | 1.059                                                                  |
| Customs tariff number   | 85369001                                                               |
| EAN                     | 4028177676244                                                          |
| ETIM 9                  | EC000264                                                               |
| ECLASS 8.0              | 27142411                                                               |