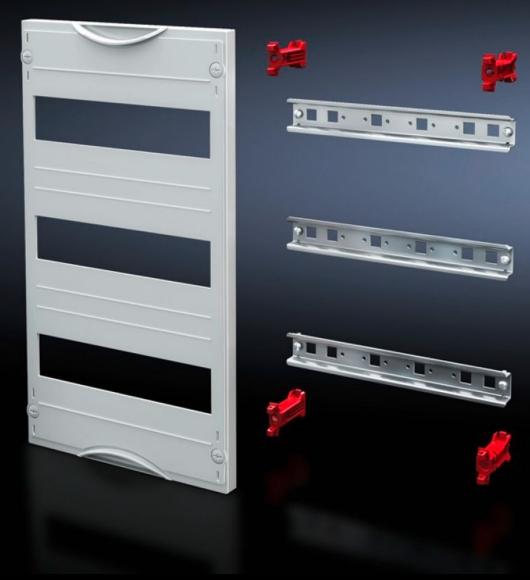

#### SV 9666.290 - DIN rail mounted device module

Cover is prepared for a lead seal.

#### **Features**

| Model No.               | SV 9666.290                                                                                                |
|-------------------------|------------------------------------------------------------------------------------------------------------|
| Product description     | To accommodate DIN rail mounted devices. With support rails 35 x 15 mm. Cover is prepared for a lead seal. |
| Material                | Cover: Polystyrene<br>Support rail: Sheet steel, zinc-plated<br>Cover: Polystyrene                         |
| Colour                  | RAL 7035                                                                                                   |
| Supply includes         | Assembly parts                                                                                             |
| Dimensions              | Width: 500 mm<br>Height: 300 mm                                                                            |
| Size                    | Width units (WU) @ 250 mm: 2<br>Height units (U) @ 150 mm: 2<br>Max. pitch units @ 18 mm: 48               |
| Number of support rails | 2                                                                                                          |
| Number of cut-outs      | 4                                                                                                          |
| Packs of                | 1 pc(s).                                                                                                   |
| Net weight              | 1.51                                                                                                       |
| Gross weight            | 1.52                                                                                                       |
| Customs tariff number   | 85369001                                                                                                   |
| EAN                     | 4028177676275                                                                                              |
| ETIM 9                  | EC000264                                                                                                   |
| ECLASS 8.0              | 27142411                                                                                                   |
|                         |                                                                                                            |