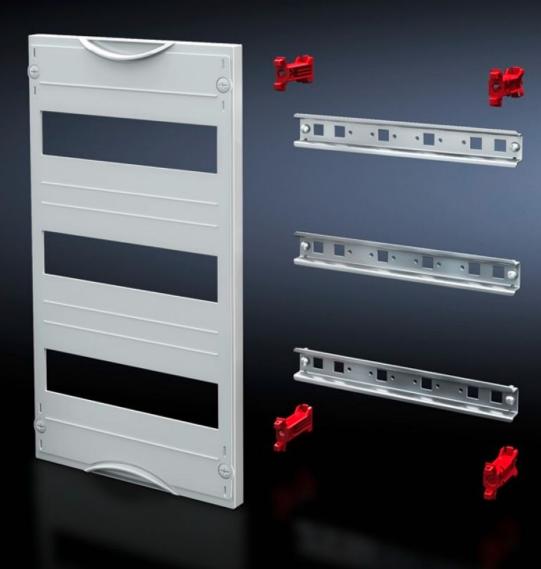

## SV 9666.293 - DIN rail mounted device module

Cover is prepared for a lead seal.

## Features

| Model No.               | SV 9666.293                                                                                                |
|-------------------------|------------------------------------------------------------------------------------------------------------|
| Product description     | To accommodate DIN rail mounted devices. With support rails 35 x 15 mm. Cover is prepared for a lead seal. |
| Material                | Cover: Polystyrene<br>Support rail: Sheet steel, zinc-plated<br>Cover: Polystyrene                         |
| Colour                  | RAL 7035                                                                                                   |
| Supply includes         | Assembly parts                                                                                             |
| Dimensions              | Width: 750 mm<br>Height: 300 mm                                                                            |
| Size                    | Width units (WU) @ 250 mm: 3<br>Height units (U) @ 150 mm: 2<br>Max. pitch units @ 18 mm: 72               |
| Number of support rails | 2                                                                                                          |
| Number of cut-outs      | 6                                                                                                          |
| Packs of                | 1 pc(s).                                                                                                   |
| Net weight              | 2.45                                                                                                       |
| Gross weight            | 2.46                                                                                                       |
| Customs tariff number   | 85369001                                                                                                   |
| EAN                     | 4028177676282                                                                                              |
| ETIM 9                  | EC000264                                                                                                   |
| ECLASS 8.0              | 27142411                                                                                                   |
|                         |                                                                                                            |