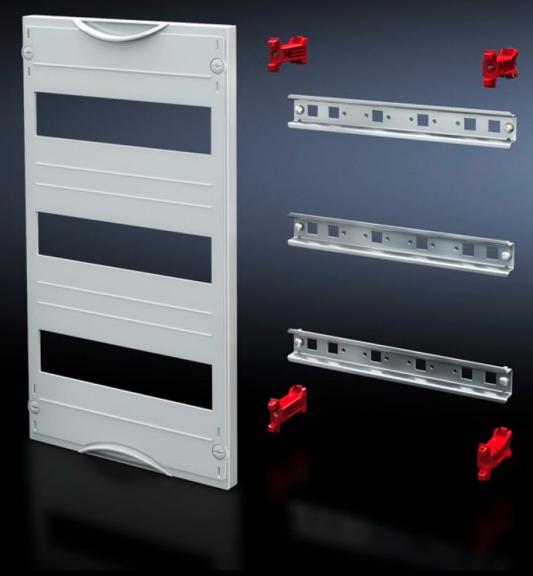

## SV 9666.300 - DIN rail mounted device module

Cover is prepared for a lead seal.

#### **Features**

| Model No.               | SV 9666.300                                                                                                 |
|-------------------------|-------------------------------------------------------------------------------------------------------------|
| Product description     | To accommodate DIN rail mounted devices. With support rails 35 of 15 mm. Cover is prepared for a lead seal. |
| Material                | Cover: Polystyrene<br>Support rail: Sheet steel, zinc-plated<br>Cover: Polystyrene                          |
| Colour                  | RAL 7035                                                                                                    |
| Supply includes         | Assembly parts                                                                                              |
| Dimensions              | Width: 500 mm<br>Height: 450 mm                                                                             |
| Size                    | Width units (WU) @ 250 mm: 2<br>Height units (U) @ 150 mm: 3<br>Max. pitch units @ 18 mm: 72                |
| Number of support rails | 3                                                                                                           |
| Number of cut-outs      | 6                                                                                                           |
| Packs of                | 1 pc(s).                                                                                                    |
| Net weight              | 2.03                                                                                                        |
| Gross weight            | 2.04                                                                                                        |
| Customs tariff number   | 85369001                                                                                                    |
| EAN                     | 4028177676299                                                                                               |
| ETIM 9                  | EC000264                                                                                                    |
| ECLASS 8.0              | 27142411                                                                                                    |