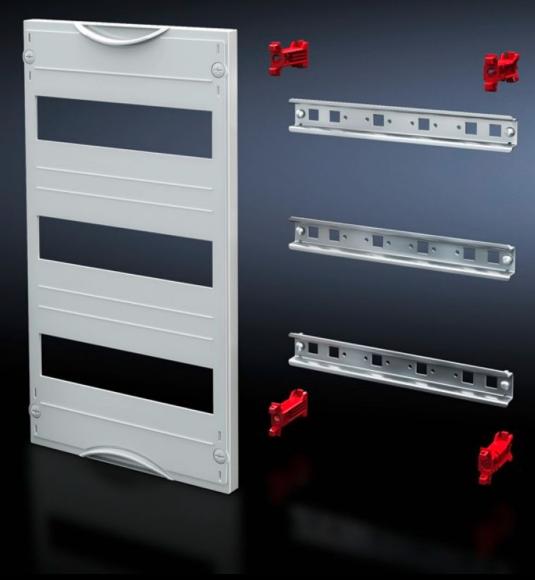

## SV 9666.303 - DIN rail mounted device module

Cover is prepared for a lead seal.

#### **Features**

| Model No.               | SV 9666.303                                                                                                |
|-------------------------|------------------------------------------------------------------------------------------------------------|
| Product description     | To accommodate DIN rail mounted devices. With support rails 35 x 15 mm. Cover is prepared for a lead seal. |
| Material                | Cover: Polystyrene<br>Support rail: Sheet steel, zinc-plated<br>Cover: Polystyrene                         |
| Colour                  | RAL 7035                                                                                                   |
| Supply includes         | Assembly parts                                                                                             |
| Dimensions              | Width: 750 mm<br>Height: 450 mm                                                                            |
| Size                    | Width units (WU) @ 250 mm: 3<br>Height units (U) @ 150 mm: 3<br>Max. pitch units @ 18 mm: 108              |
| Number of support rails | 3                                                                                                          |
| Number of cut-outs      | 9                                                                                                          |
| Packs of                | 1 pc(s).                                                                                                   |
| Net weight              | 3.3                                                                                                        |
| Gross weight            | 3.5                                                                                                        |
| Customs tariff number   | 85369001                                                                                                   |
| EAN                     | 4028177676305                                                                                              |
| ETIM 9                  | EC000264                                                                                                   |
| ECLASS 8.0              | 27142411                                                                                                   |