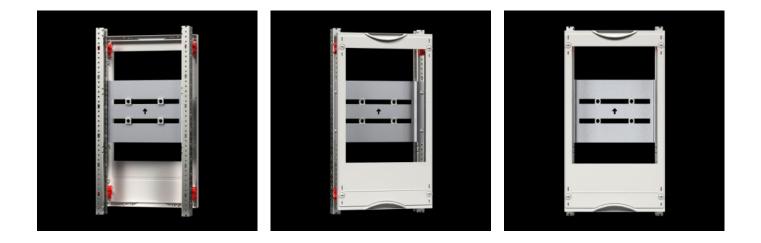

## SV 9666.390 - NH fuse-switch-disconnector module

Suitable for accommodating RiLine NH fuse-switch disconnectors for mounting plate assembly. Cover is prepared for a lead seal.

#### Features

| Model No.            | SV 9666.390                                                                                                                                                                                                                                     |
|----------------------|-------------------------------------------------------------------------------------------------------------------------------------------------------------------------------------------------------------------------------------------------|
| Product description  | Suitable for accommodating NH fuse-switch disconnectors for mounting plate assembly. Cover is prepared for a lead seal.                                                                                                                         |
| Material             | Cover: Polystyrene<br>Cross member: Sheet steel                                                                                                                                                                                                 |
| Colour               | RAL 7035                                                                                                                                                                                                                                        |
| Supply includes      | Assembly parts                                                                                                                                                                                                                                  |
| Assembly instruction | When using the NH fuse-switch disconnector 2 x size 2<br>(9344.210/.230/.250) or 1 x size 3 (9344.310/.330/.350), the<br>disconnector cross-member 9666.420 and contact hazard<br>protection module 9666.060 should be used as the module unit. |
| Dimensions           | Width: 500 mm<br>Height: 300 mm                                                                                                                                                                                                                 |
| Size                 | Width units (WU) @ 250 mm: 2<br>Height units (U) @ 150 mm: 2                                                                                                                                                                                    |
|                      |                                                                                                                                                                                                                                                 |