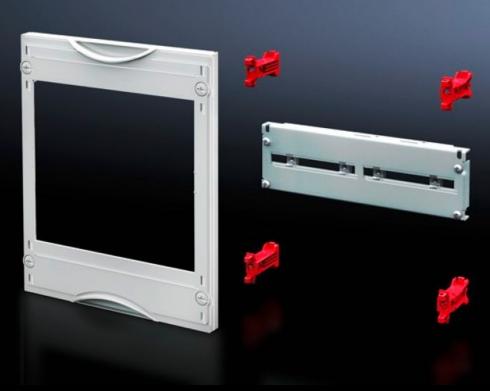

### SV 9666.400 - NH fuse-switch-disconnector module

Suitable for accommodating RiLine NH fuse-switch disconnectors for mounting plate assembly. Cover is prepared for a lead seal.

#### **Features**

| SV 9666.400                                                                                                                                                                                                                            |
|----------------------------------------------------------------------------------------------------------------------------------------------------------------------------------------------------------------------------------------|
| Suitable for accommodating NH fuse-switch disconnectors for mounting plate assembly. Cover is prepared for a lead seal.                                                                                                                |
| Cover: Polystyrene<br>Cross member: Sheet steel                                                                                                                                                                                        |
| RAL 7035                                                                                                                                                                                                                               |
| Assembly parts                                                                                                                                                                                                                         |
| When using the NH fuse-switch disconnector 2 x size 2 (9344.210/.230/.250) or 1 x size 3 (9344.310/.330/.350), the disconnector cross-member 9666.420 and contact hazard protection module 9666.060 should be used as the module unit. |
| Width: 250 mm<br>Height: 450 mm                                                                                                                                                                                                        |
| Width units (WU) @ 250 mm: 1<br>Height units (U) @ 150 mm: 3                                                                                                                                                                           |
| 9344.100<br>9344.110<br>9344.130<br>9344.150                                                                                                                                                                                           |
|                                                                                                                                                                                                                                        |