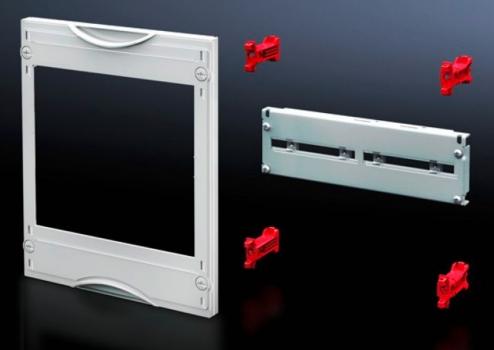

### SV 9666.410 - NH fuse-switch-disconnector module

Suitable for accommodating RiLine NH fuse-switch disconnectors for mounting plate assembly. Cover is prepared for a lead seal.

#### Features

| Model No.            | SV 9666.410                                                                                                                                                                                                                                    |
|----------------------|------------------------------------------------------------------------------------------------------------------------------------------------------------------------------------------------------------------------------------------------|
| Product description  | Suitable for accommodating NH fuse-switch disconnectors for mounting plate assembly. Cover is prepared for a lead seal.                                                                                                                        |
| Material             | Cover: Polystyrene<br>Cross member: Sheet steel                                                                                                                                                                                                |
| Colour               | RAL 7035                                                                                                                                                                                                                                       |
| Supply includes      | Assembly parts                                                                                                                                                                                                                                 |
| Assembly instruction | When using the NH fuse-switch disconnector 2 x size 2<br>(9344.210/.230/.250) or 1 x size 3 (9344.310/.330/.350), the<br>disconnector cross-member 9666.420 and contact hazard<br>protection module 9666.060 should be used as the module unit |
| Dimensions           | Width: 250 mm<br>Height: 450 mm                                                                                                                                                                                                                |
| Size                 | Width units (WU) @ 250 mm: 1<br>Height units (U) @ 150 mm: 3                                                                                                                                                                                   |
| To fit Model No.     | 9344.210<br>9344.230<br>9344.250                                                                                                                                                                                                               |
|                      |                                                                                                                                                                                                                                                |