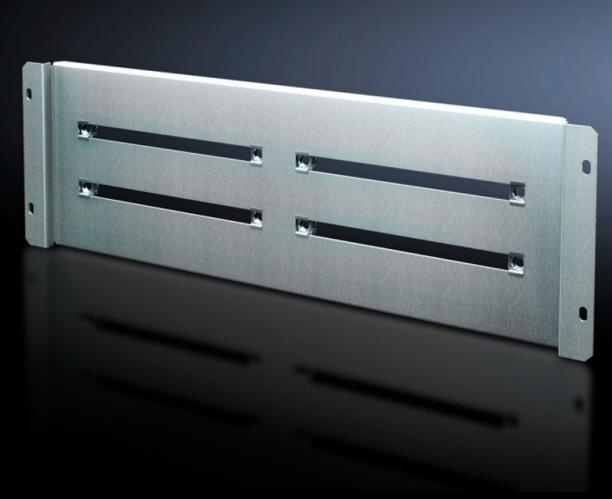

## SV 9666.420 - Disconnector cross member for NH fuseswitch disconnectors

Suitable for accommodating NH fuse-switch disconnectors sizes 2/3 for mounting plate assembly

#### **Features**

| Model No.             | SV 9666.420                                                                                                   |  |
|-----------------------|---------------------------------------------------------------------------------------------------------------|--|
| Product description   | Suitable for accommodating NH fuse-switch disconnectors for mounting plate assembly.                          |  |
| Material              | Sheet steel                                                                                                   |  |
| Supply includes       | Assembly parts                                                                                                |  |
| Note                  | When using the disconnector cross-member, contact hazard protection module 9666.060 is additionally required. |  |
| Dimensions            | Width: 500 mm<br>Height: 450 mm                                                                               |  |
| Size                  | Width units (WU) @ 250 mm: 2<br>Height units (U) @ 150 mm: 3                                                  |  |
| For size              | 2 x size 2<br>1 x Gr. 3                                                                                       |  |
| To fit Model No.      | 9344.210<br>9344.230<br>9344.250<br>9344.310<br>9344.330<br>9344.350                                          |  |
| Packs of              | 1 pc(s).                                                                                                      |  |
| Net weight            | 1.5                                                                                                           |  |
| Gross weight          | 1.66                                                                                                          |  |
| Customs tariff number | 73269098                                                                                                      |  |
| EAN                   | 4028177679917                                                                                                 |  |