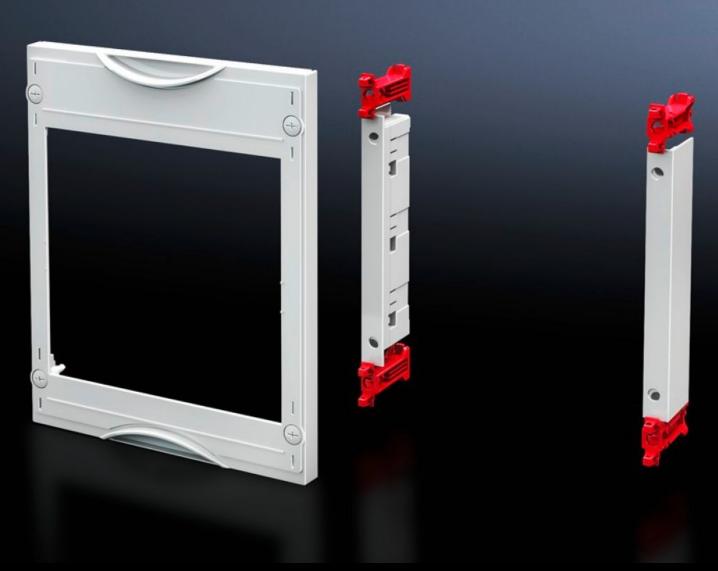

## SV 9666.520 - Busbar module for fuse elements

For the configuration of bus-mounting fuse bases and NH fuse-switch disconnectors.

#### **Features**

| Model No.           | SV 9666.520                                                                                                                                                      |
|---------------------|------------------------------------------------------------------------------------------------------------------------------------------------------------------|
| Product description | For assembling bus-mounting fuse bases E18, E27, E33 and D-Switch as well as NH fuse-switch disconnectors, sizes 000 and 00 (3-pole, 60 mm bar centre distance). |
|                     | (3-pole, 00 min bai centre distance).                                                                                                                            |
| Material            | Cover: Polystyrene                                                                                                                                               |
|                     | Holder: Fibreglass-reinforced plastic                                                                                                                            |
| Colour              | RAL 7035                                                                                                                                                         |
| Supply includes     | Assembly parts                                                                                                                                                   |
| Dimensions          | Width: 250 mm                                                                                                                                                    |
|                     | Height: 300 mm                                                                                                                                                   |
| Size                | Width units (WU) @ 250 mm: 1                                                                                                                                     |
|                     | Height units (U) @ 150 mm: 2                                                                                                                                     |
| To fit Model No.    | 3418.010                                                                                                                                                         |
|                     | 3427.010                                                                                                                                                         |
|                     | 3433.010                                                                                                                                                         |
|                     | 3431.020                                                                                                                                                         |
|                     | 3431.030                                                                                                                                                         |
|                     | 3431.035                                                                                                                                                         |
|                     | 9340.950                                                                                                                                                         |
|                     | 9343.000                                                                                                                                                         |
|                     | 9343.020                                                                                                                                                         |
|                     | 9343.040                                                                                                                                                         |
| To fit busbars      | 12 x 5/10                                                                                                                                                        |
|                     | 20 x 5/10                                                                                                                                                        |
|                     | 30 x 5/10                                                                                                                                                        |
| Packs of            | 1 pc(s).                                                                                                                                                         |
| Net weight          | 0.73                                                                                                                                                             |
| Gross weight        | 0.76                                                                                                                                                             |