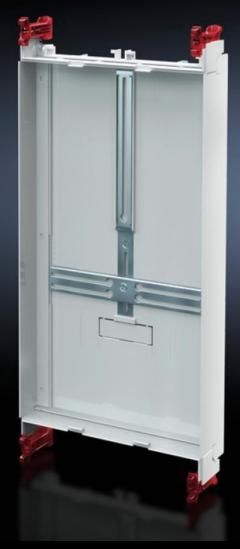

## SV 9666.640 - Meter mounting board module

Open module for internal measurements.

#### **Features**

| Model No.             | SV 9666.640                                                                                                                                                                                                                                         |
|-----------------------|-----------------------------------------------------------------------------------------------------------------------------------------------------------------------------------------------------------------------------------------------------|
| Design                | Attachment rails to accommodate a meter                                                                                                                                                                                                             |
| Product description   | Open module for internal measurements. Clearance depth available for meter installation 170 mm.                                                                                                                                                     |
| Material              | Meter mounting board: Polystyrene<br>Mounting rails: sheet steel, zinc-plated                                                                                                                                                                       |
| Colour                | RAL 7035                                                                                                                                                                                                                                            |
| Supply includes       | Assembly parts                                                                                                                                                                                                                                      |
| Assembly instruction  | 1 contact hazard protection module / DIN rail-mounted device module or support rail module with 1 WU and at least 1 U is required both above and below the meter mounting board module.                                                             |
| Note                  | The meter mounting board module does not comply with meter mounting board standard DIN 43 870/VDE 0603 and does not meet the conditions for total insulation. Use in unmetered areas only by arrangement with the local electricity supply company. |
| Dimensions            | Width: 250 mm<br>Height: 450 mm                                                                                                                                                                                                                     |
| Size                  | Width units (WU) @ 250 mm: 1<br>Height units (U) @ 150 mm: 3                                                                                                                                                                                        |
| Packs of              | 1 pc(s).                                                                                                                                                                                                                                            |
| Net weight            | 1.3                                                                                                                                                                                                                                                 |
| Gross weight          | 1.48                                                                                                                                                                                                                                                |
| Customs tariff number | 94039910                                                                                                                                                                                                                                            |
| EAN                   | 4028177676510                                                                                                                                                                                                                                       |
| ETIM 9                | EC002270                                                                                                                                                                                                                                            |
| ECLASS 8.0            | 27400613                                                                                                                                                                                                                                            |
|                       |                                                                                                                                                                                                                                                     |