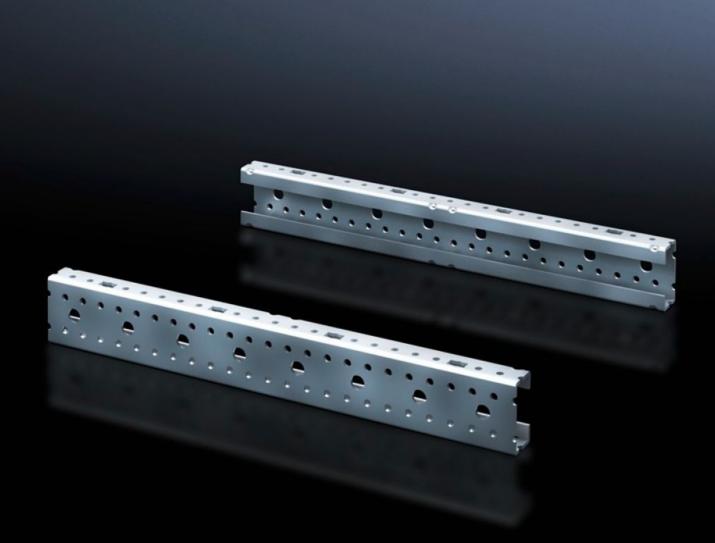

## SV 9666.703 - Mounting angles ISV for VX

For vertical sub-division of the support frame in the VX/TS/SE enclosure.

## Features

| Model No.                     | SV 9666.703                                                                                                   |
|-------------------------------|---------------------------------------------------------------------------------------------------------------|
| Product description           | For vertical sub-division of the support frame in the enclosure.                                              |
| Material                      | Sheet steel                                                                                                   |
| Surface finish                | Zinc-plated                                                                                                   |
| Dimensions                    | Height: 450 mm                                                                                                |
| Size                          | Height units (U) @ 150 mm: 3                                                                                  |
| Packs of                      | 2 pc(s).                                                                                                      |
| Net weight                    | 1                                                                                                             |
| Gross weight                  | 1.059                                                                                                         |
| PCF per pack (cradle-to-gate) | 4 kg CO2 eq (Cat B)                                                                                           |
| Note on PCF category          | Category B: PCF value (cradle-to-gate) based on the product weight approximately calculated and self-declared |
| Customs tariff number         | 39269097                                                                                                      |
| EAN                           | 4028177676596                                                                                                 |
| ETIM 9                        | EC002270                                                                                                      |
| ECLASS 8.0                    | 27400613                                                                                                      |
|                               |                                                                                                               |