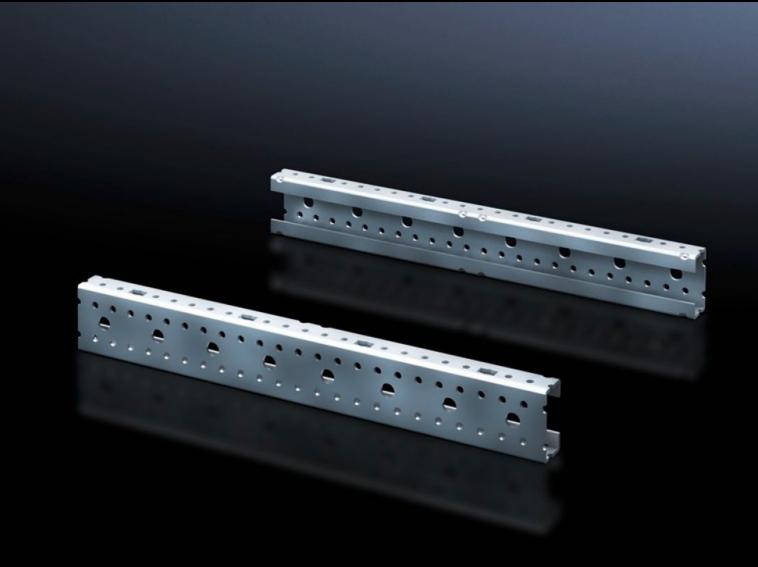

## SV 9666.705 - Mounting angles ISV for VX

For vertical sub-division of the support frame in the VX/TS/SE enclosure.

## **Features**

| Model No.                     | SV 9666.705                                                                                                    |
|-------------------------------|----------------------------------------------------------------------------------------------------------------|
| Product description           | For vertical sub-division of the support frame in the enclosure.                                               |
| Material                      | Sheet steel                                                                                                    |
| Surface finish                | Zinc-plated                                                                                                    |
| Dimensions                    | Height: 750 mm                                                                                                 |
| Size                          | Height units (U) @ 150 mm: 5                                                                                   |
| Packs of                      | 2 pc(s).                                                                                                       |
| Net weight                    | 1.76                                                                                                           |
| Gross weight                  | 1.78                                                                                                           |
| PCF per pack (cradle-to-gate) | 7 kg CO2 eq (Cat B)                                                                                            |
| Note on PCF category          | Category B: PCF value (cradle-to-gate) based on the product weight, approximately calculated and self-declared |
| Customs tariff number         | 73269098                                                                                                       |
| EAN                           | 4028177691513                                                                                                  |
| ETIM 9                        | EC002270                                                                                                       |
| ECLASS 8.0                    | 27400613                                                                                                       |