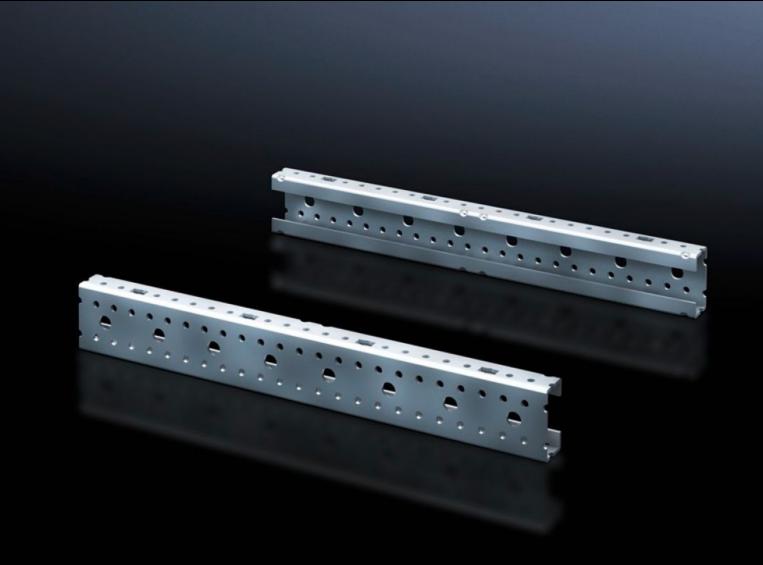

## SV 9666.706 - Mounting angles ISV for VX

For vertical sub-division of the support frame in the VX/TS/SE enclosure.

## **Features**

| SV 9666.706                                                                                                    |
|----------------------------------------------------------------------------------------------------------------|
| For vertical sub-division of the support frame in the enclosure.                                               |
| Sheet steel                                                                                                    |
| Zinc-plated                                                                                                    |
| Height: 900 mm                                                                                                 |
| Height units (U) @ 150 mm: 6                                                                                   |
| 2 pc(s).                                                                                                       |
| 2                                                                                                              |
| 2.2                                                                                                            |
| 8.4 kg CO2 eq (Cat B)                                                                                          |
| Category B: PCF value (cradle-to-gate) based on the product weight, approximately calculated and self-declared |
| 73269098                                                                                                       |
| 4028177691520                                                                                                  |
| EC002270                                                                                                       |
| 27400613                                                                                                       |
|                                                                                                                |