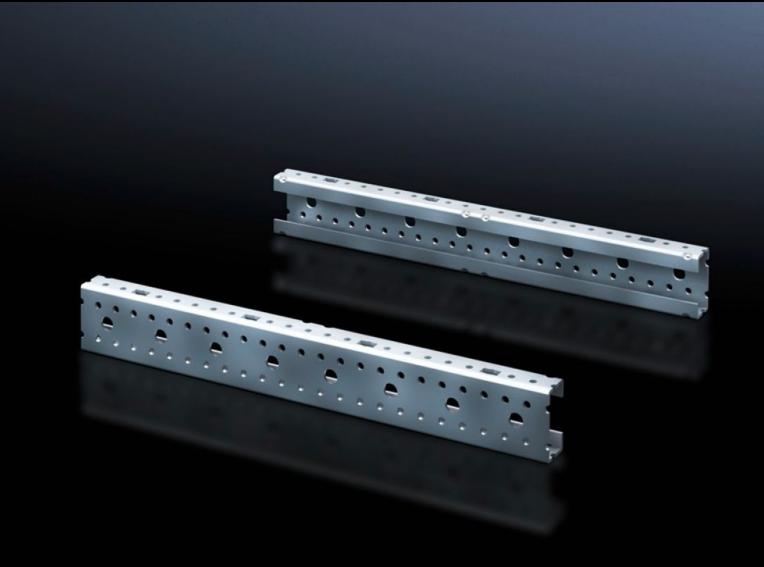

## SV 9666.711 - Mounting angles ISV for VX

For vertical sub-division of the support frame in the VX/TS/SE enclosure.

## **Features**

| Model No.                     | SV 9666.711                                                                                                   |
|-------------------------------|---------------------------------------------------------------------------------------------------------------|
| Product description           | For vertical sub-division of the support frame in the enclosure.                                              |
| Material                      | Sheet steel                                                                                                   |
| Surface finish                | Zinc-plated                                                                                                   |
| Dimensions                    | Height: 1,650 mm                                                                                              |
| Size                          | Height units (U) @ 150 mm: 11                                                                                 |
| Packs of                      | 2 pc(s).                                                                                                      |
| Net weight                    | 3.654                                                                                                         |
| Gross weight                  | 4.06                                                                                                          |
| PCF per pack (cradle-to-gate) | 15.5 kg CO2 eq (Cat B)                                                                                        |
| Note on PCF category          | Category B: PCF value (cradle-to-gate) based on the product weight approximately calculated and self-declared |
| Customs tariff number         | 73269098                                                                                                      |
| EAN                           | 4028177691544                                                                                                 |
| ETIM 9                        | EC002270                                                                                                      |
| ECLASS 8.0                    | 27400613                                                                                                      |