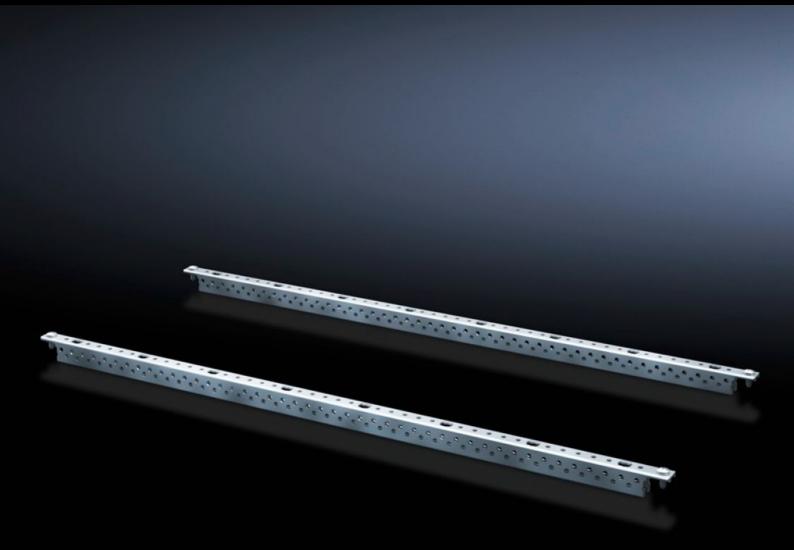

## SV 9666.753 - Mounting angles ISV for AX

For vertical sub-division of the support frame in the AX/AE enclosure.

## **Features**

| Model No.                     | SV 9666.753                                                                                                    |
|-------------------------------|----------------------------------------------------------------------------------------------------------------|
| Product description           | For vertical sub-division of the support frame in the enclosure.                                               |
| Material                      | Sheet steel                                                                                                    |
| Surface finish                | Zinc-plated                                                                                                    |
| Dimensions                    | Height: 450 mm                                                                                                 |
| Size                          | Height units (U) @ 150 mm: 3                                                                                   |
| Packs of                      | 2 pc(s).                                                                                                       |
| Net weight                    | 0.46                                                                                                           |
| Gross weight                  | 0.5                                                                                                            |
| PCF per pack (cradle-to-gate) | 2.3 kg CO2 eq (Cat B)                                                                                          |
| Note on PCF category          | Category B: PCF value (cradle-to-gate) based on the product weight, approximately calculated and self-declared |
| Customs tariff number         | 39269097                                                                                                       |
| EAN                           | 4028177679924                                                                                                  |
| ETIM 9                        | EC002270                                                                                                       |
| ECLASS 8.0                    | 27400613                                                                                                       |