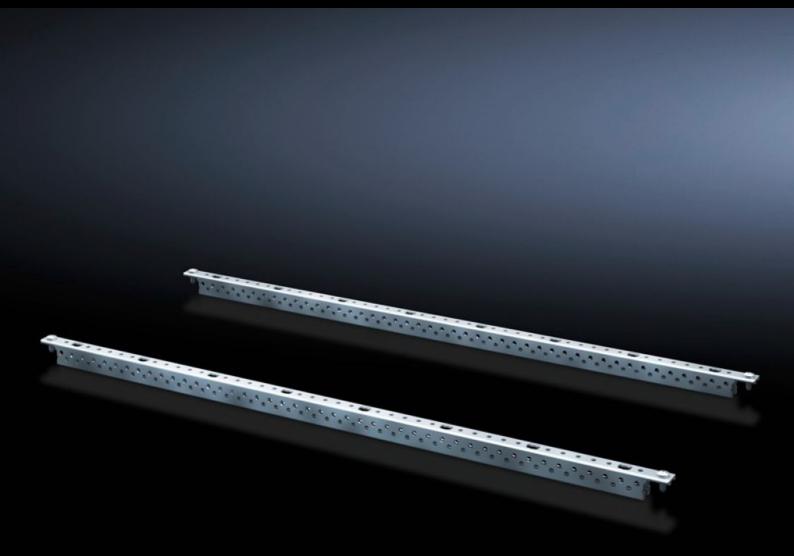

## SV 9666.754 - Mounting angles ISV for AX

For vertical sub-division of the support frame in the AX/AE enclosure.

## **Features**

| Model No.                     | SV 9666.754                                                                                                    |
|-------------------------------|----------------------------------------------------------------------------------------------------------------|
| Product description           | For vertical sub-division of the support frame in the enclosure.                                               |
| Material                      | Sheet steel                                                                                                    |
| Surface finish                | Zinc-plated                                                                                                    |
| Dimensions                    | Height: 600 mm                                                                                                 |
| Size                          | Height units (U) @ 150 mm: 4                                                                                   |
| Packs of                      | 2 pc(s).                                                                                                       |
| Net weight                    | 0.718                                                                                                          |
| Gross weight                  | 0.818                                                                                                          |
| PCF per pack (cradle-to-gate) | 3.1 kg CO2 eq (Cat B)                                                                                          |
| Note on PCF category          | Category B: PCF value (cradle-to-gate) based on the product weight, approximately calculated and self-declared |
| Customs tariff number         | 39269097                                                                                                       |
| EAN                           | 4028177679931                                                                                                  |
| ETIM 9                        | EC002270                                                                                                       |
| ECLASS 8.0                    | 27400613                                                                                                       |