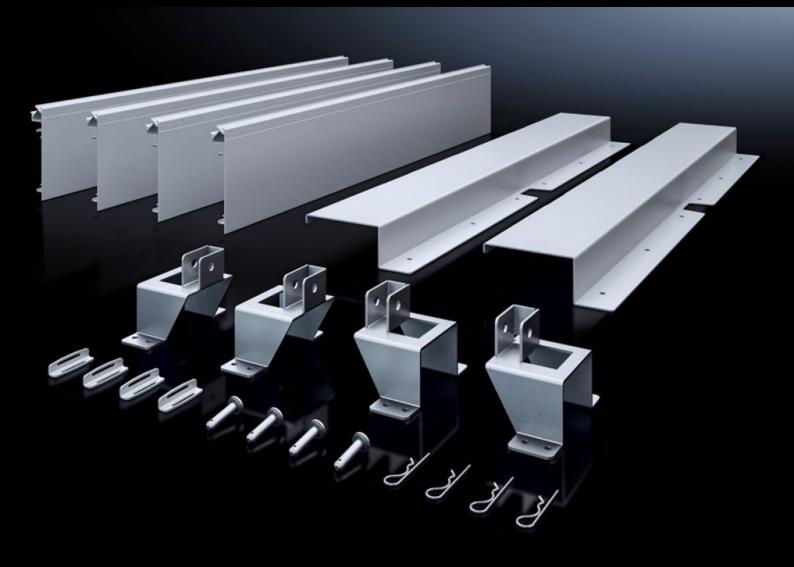

## SV 9666.922 - ISV installation kit for VX

For mounting ISV installation modules in VX enclosures.

#### **Features**

| Model No.           | SV 9666.922                                                     |
|---------------------|-----------------------------------------------------------------|
| Product description | For mounting ISV installation modules in the enclosure.         |
| Material            | Mounting frame holder: Sheet steel, zinc-plated                 |
|                     | Contact hazard protection: Sheet steel, spray-finished          |
|                     | Contact hazard protection, sides: PVC                           |
| Supply includes     | Mounting aid support                                            |
|                     | Contact hazard protection                                       |
|                     | Assembly parts                                                  |
| Size                | Width units (WU) @ 250 mm: 4                                    |
|                     | Height units (U) @ 150 mm: 12                                   |
| To fit Model No.    | 9666.926                                                        |
|                     | 9666.966                                                        |
| Note on Model No.   | Mounting angle 9666.712, depth stay 9666.732 and mounting board |
|                     | 8612.400 are additionally required                              |
| To fit              | Width: 1,100 mm                                                 |
|                     | Height: 2,000 mm                                                |
|                     | Depth: 400 mm                                                   |
|                     | 600 mm                                                          |
| Packs of            | 1 pc(s).                                                        |
| Net weight          | 9.5                                                             |
| Gross weight        | 9.92                                                            |