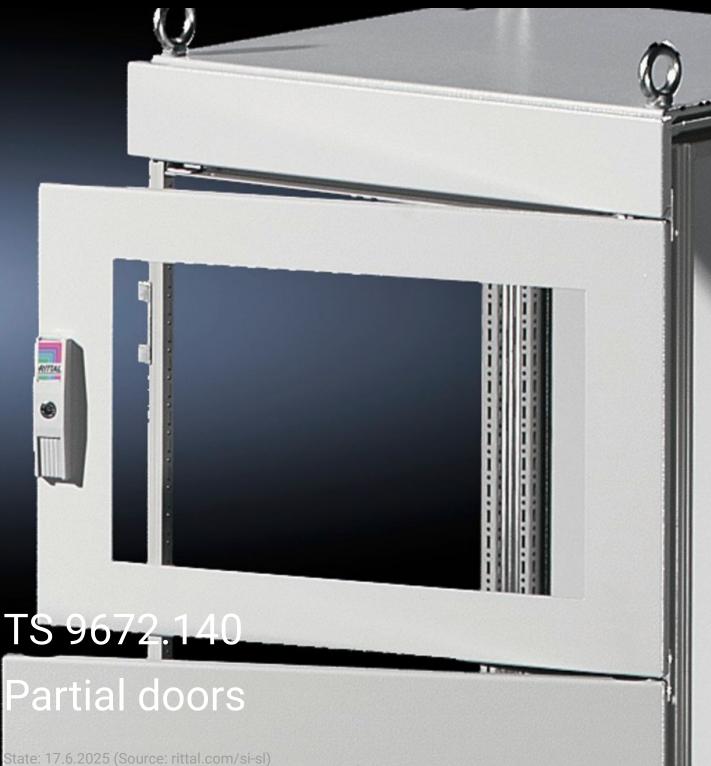

## TS 9672.140 - Partial doors for TS

Door may be optionally hinged on the right or left.

## **Features**

| Model No.           | TS 9672.140                                                                                                                                                                                                                                                                                                                                                                                                                                                                        |
|---------------------|------------------------------------------------------------------------------------------------------------------------------------------------------------------------------------------------------------------------------------------------------------------------------------------------------------------------------------------------------------------------------------------------------------------------------------------------------------------------------------|
| Product description | Suitable for TS enclosures instead of a door or rear panel. The partial doors may be combined with one another as required. A trim panel is required at the top and bottom in each case. Door may be optionally hinged on the right or left. In the case of doors without viewing panel (height 600 – 1000 mm), monitor frame SZ 2305.000 may be installed. Standard double-bit lock insert may be exchanged for lock inserts, type F, and from 600 mm height, for comfort handle. |
| Material            | Sheet steel, 2 mm                                                                                                                                                                                                                                                                                                                                                                                                                                                                  |
| Surface finish      | Textured paint                                                                                                                                                                                                                                                                                                                                                                                                                                                                     |
| Colour              | RAL 7035                                                                                                                                                                                                                                                                                                                                                                                                                                                                           |
| Supply includes     | Cross member Hinges Lock components Assembly parts                                                                                                                                                                                                                                                                                                                                                                                                                                 |
| Dimensions          | Width: 400 mm<br>Height: 1,000 mm                                                                                                                                                                                                                                                                                                                                                                                                                                                  |