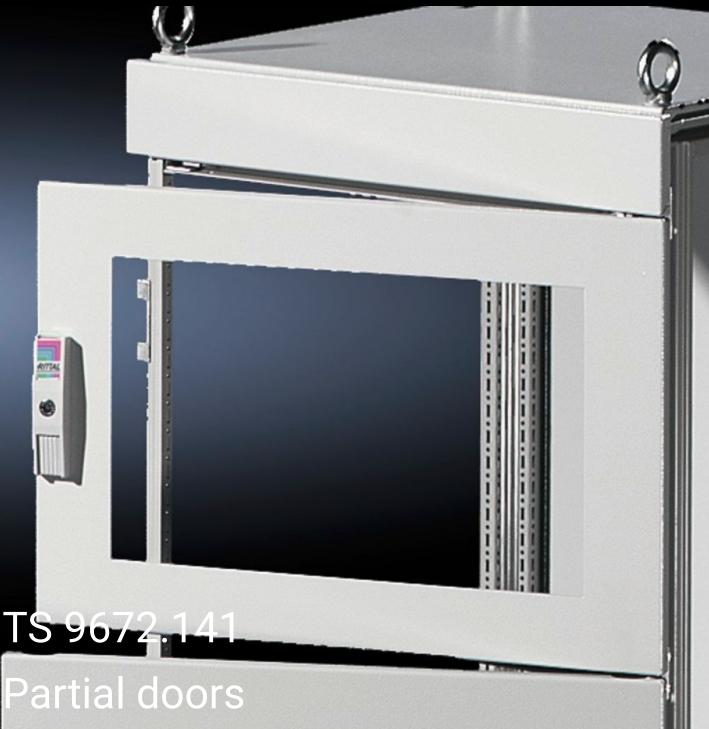

## TS 9672.141 - Partial doors for TS

Door may be optionally hinged on the right or left.

## **Features**

| Model No.           | TS 9672.141                                                                                                                                                                                                                                                                                                                                                                                                                                                                       |
|---------------------|-----------------------------------------------------------------------------------------------------------------------------------------------------------------------------------------------------------------------------------------------------------------------------------------------------------------------------------------------------------------------------------------------------------------------------------------------------------------------------------|
| Product description | Suitable for TS enclosures instead of a door or rear panel. The partial doors may be combined with one another as required. A trim panel is required at the top and bottom in each case. Door may be optionally hinged on the right or left. In the case of doors without viewing panel (height 600 – 1000 mm), monitor frame SZ 2305.000 may be installed. Standard double-bit lock insert may be exchanged for lock inserts, type F, and from 600 mm height, for comfort handle |
| Material            | Sheet steel, 2 mm                                                                                                                                                                                                                                                                                                                                                                                                                                                                 |
| Surface finish      | Textured paint                                                                                                                                                                                                                                                                                                                                                                                                                                                                    |
| Colour              | RAL 7035                                                                                                                                                                                                                                                                                                                                                                                                                                                                          |
| Supply includes     | Cross member Hinges Lock components Assembly parts                                                                                                                                                                                                                                                                                                                                                                                                                                |
| Dimensions          | Width: 400 mm<br>Height: 150 mm                                                                                                                                                                                                                                                                                                                                                                                                                                                   |