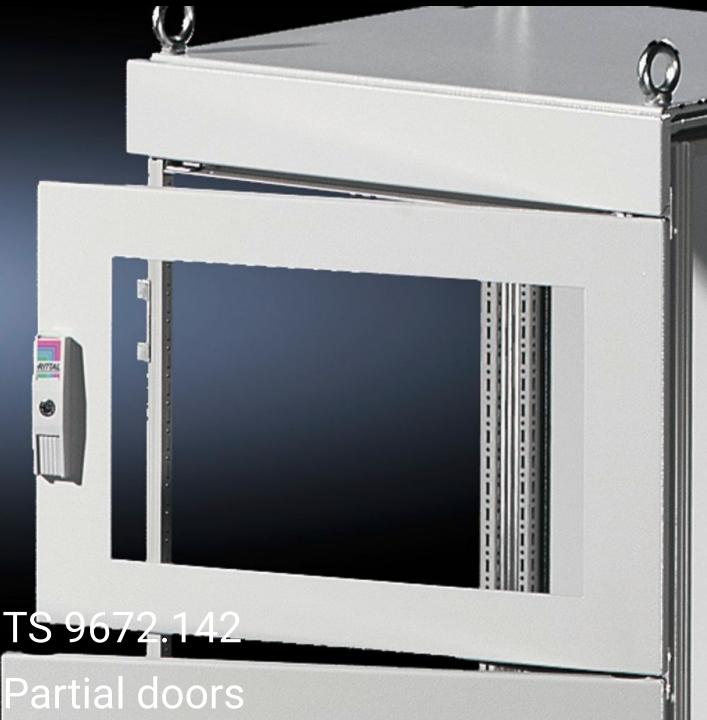

## TS 9672.142 - Partial doors for TS

Door may be optionally hinged on the right or left.

## **Features**

| Model No.           | TS 9672.142                                                                                                                                                                                                                                                                                                                                                                                                                                                                        |
|---------------------|------------------------------------------------------------------------------------------------------------------------------------------------------------------------------------------------------------------------------------------------------------------------------------------------------------------------------------------------------------------------------------------------------------------------------------------------------------------------------------|
| Product description | Suitable for TS enclosures instead of a door or rear panel. The partial doors may be combined with one another as required. A trim panel is required at the top and bottom in each case. Door may be optionally hinged on the right or left. In the case of doors without viewing panel (height 600 – 1000 mm), monitor frame SZ 2305.000 may be installed. Standard double-bit lock insert may be exchanged for lock inserts, type F, and from 600 mm height, for comfort handle. |
| Material            | Sheet steel, 2 mm                                                                                                                                                                                                                                                                                                                                                                                                                                                                  |
| Surface finish      | Textured paint                                                                                                                                                                                                                                                                                                                                                                                                                                                                     |
| Colour              | RAL 7035                                                                                                                                                                                                                                                                                                                                                                                                                                                                           |
| Supply includes     | Cross member Hinges Lock components Assembly parts                                                                                                                                                                                                                                                                                                                                                                                                                                 |
| Dimensions          | Width: 400 mm<br>Height: 200 mm                                                                                                                                                                                                                                                                                                                                                                                                                                                    |
|                     |                                                                                                                                                                                                                                                                                                                                                                                                                                                                                    |