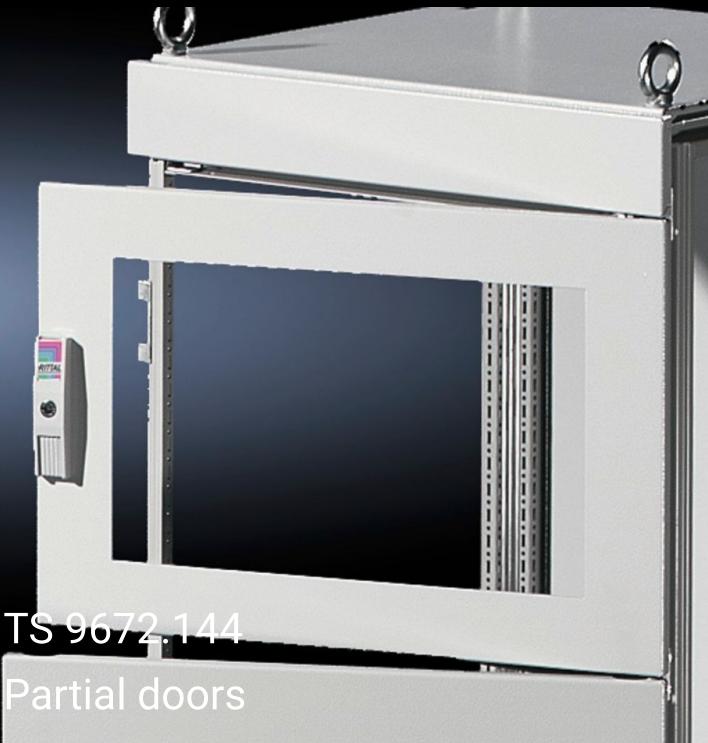

## TS 9672.144 - Partial doors for TS

Door may be optionally hinged on the right or left.

## **Features**

| Model No.           | TS 9672.144                                                                                                                                                                                                                                                                                                                                                                                                                                                                        |
|---------------------|------------------------------------------------------------------------------------------------------------------------------------------------------------------------------------------------------------------------------------------------------------------------------------------------------------------------------------------------------------------------------------------------------------------------------------------------------------------------------------|
| Product description | Suitable for TS enclosures instead of a door or rear panel. The partial doors may be combined with one another as required. A trim panel is required at the top and bottom in each case. Door may be optionally hinged on the right or left. In the case of doors without viewing panel (height 600 – 1000 mm), monitor frame SZ 2305.000 may be installed. Standard double-bit lock insert may be exchanged for lock inserts, type F, and from 600 mm height, for comfort handle. |
| Material            | Sheet steel, 2 mm                                                                                                                                                                                                                                                                                                                                                                                                                                                                  |
| Surface finish      | Textured paint                                                                                                                                                                                                                                                                                                                                                                                                                                                                     |
| Colour              | RAL 7035                                                                                                                                                                                                                                                                                                                                                                                                                                                                           |
| Supply includes     | Cross member Hinges Lock components Assembly parts                                                                                                                                                                                                                                                                                                                                                                                                                                 |
| Dimensions          | Width: 400 mm<br>Height: 400 mm                                                                                                                                                                                                                                                                                                                                                                                                                                                    |