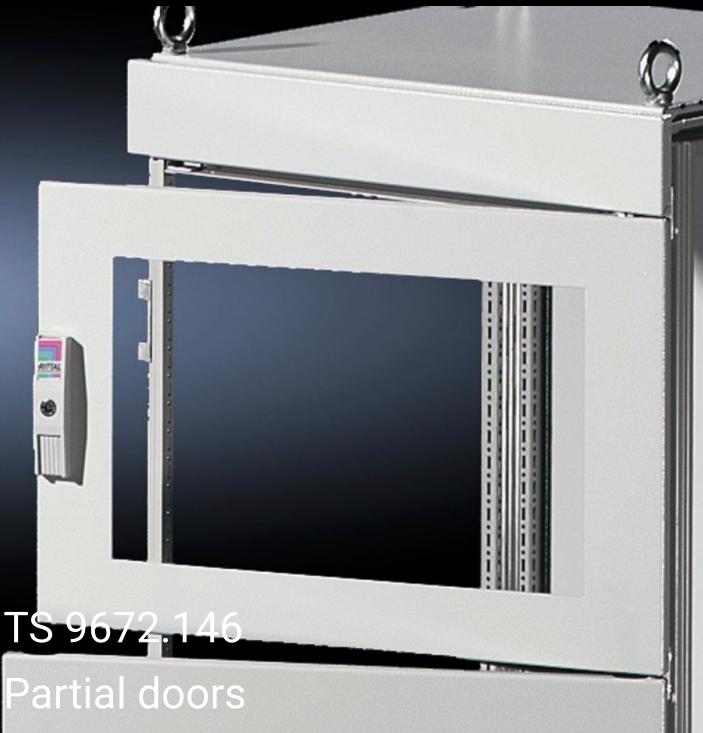

## TS 9672.146 - Partial doors for TS

Door may be optionally hinged on the right or left.

## **Features**

| Model No.           | TS 9672.146                                                                                                                                                                                                                                                                                                                                                                                                                                                                        |
|---------------------|------------------------------------------------------------------------------------------------------------------------------------------------------------------------------------------------------------------------------------------------------------------------------------------------------------------------------------------------------------------------------------------------------------------------------------------------------------------------------------|
| Product description | Suitable for TS enclosures instead of a door or rear panel. The partial doors may be combined with one another as required. A trim panel is required at the top and bottom in each case. Door may be optionally hinged on the right or left. In the case of doors without viewing panel (height 600 – 1000 mm), monitor frame SZ 2305.000 may be installed. Standard double-bit lock insert may be exchanged for lock inserts, type F, and from 600 mm height, for comfort handle. |
| Material            | Sheet steel, 2 mm                                                                                                                                                                                                                                                                                                                                                                                                                                                                  |
| Surface finish      | Textured paint                                                                                                                                                                                                                                                                                                                                                                                                                                                                     |
| Colour              | RAL 7035                                                                                                                                                                                                                                                                                                                                                                                                                                                                           |
| Supply includes     | Cross member Hinges Lock components Assembly parts                                                                                                                                                                                                                                                                                                                                                                                                                                 |
| Dimensions          | Width: 400 mm<br>Height: 600 mm                                                                                                                                                                                                                                                                                                                                                                                                                                                    |