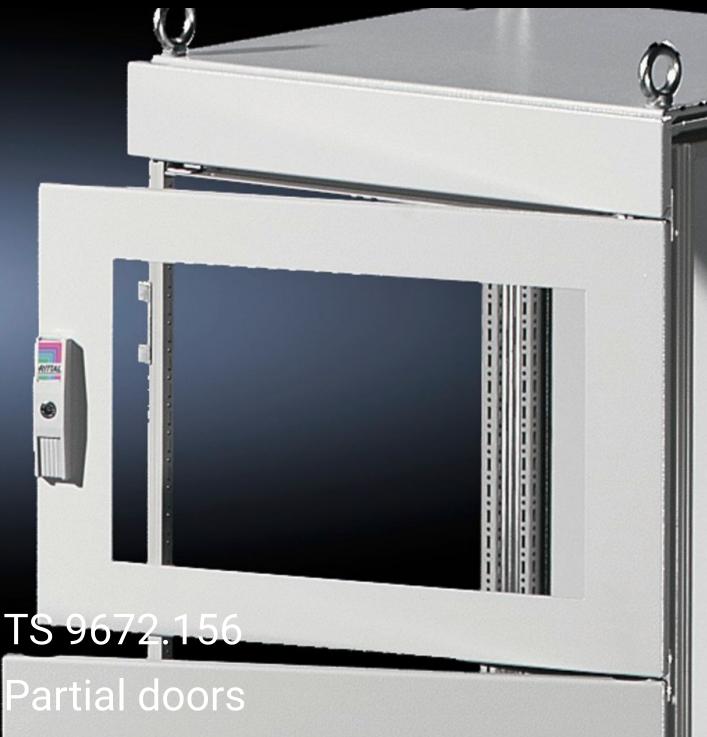

## TS 9672.156 - Partial doors for TS

Door may be optionally hinged on the right or left.

## **Features**

| Model No.           | TS 9672.156                                                                                                                                                                                                                                                                                                                                                                                                                                                                        |
|---------------------|------------------------------------------------------------------------------------------------------------------------------------------------------------------------------------------------------------------------------------------------------------------------------------------------------------------------------------------------------------------------------------------------------------------------------------------------------------------------------------|
| Product description | Suitable for TS enclosures instead of a door or rear panel. The partial doors may be combined with one another as required. A trim panel is required at the top and bottom in each case. Door may be optionally hinged on the right or left. In the case of doors without viewing panel (height 600 – 1000 mm), monitor frame SZ 2305.000 may be installed. Standard double-bit lock insert may be exchanged for lock inserts, type F, and from 600 mm height, for comfort handle. |
| Material            | Sheet steel, 2 mm                                                                                                                                                                                                                                                                                                                                                                                                                                                                  |
| Surface finish      | Textured paint                                                                                                                                                                                                                                                                                                                                                                                                                                                                     |
| Colour              | RAL 7035                                                                                                                                                                                                                                                                                                                                                                                                                                                                           |
| Supply includes     | Cross member Hinges Lock components Assembly parts                                                                                                                                                                                                                                                                                                                                                                                                                                 |
| Dimensions          | Width: 400 mm<br>Height: 1,600 mm                                                                                                                                                                                                                                                                                                                                                                                                                                                  |